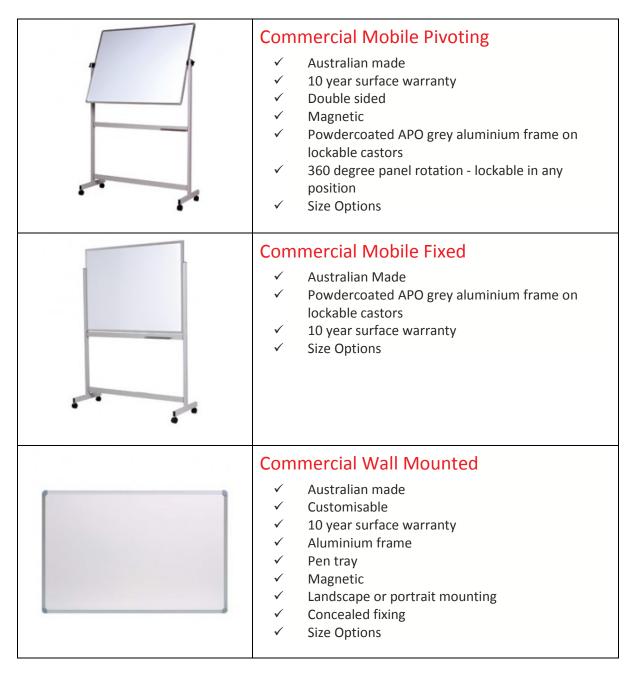

Vista Commercial Whiteboards are constructed of a super durable coated steel. The surface accepts magnets and features a 10-Year warranty under normal use & conditions. Each board has an aluminium frame, plastic clip on pen tray and rounded plastic corners incorporating a concealed fixing system (masonry fixings supplied). Vista Commercial Whiteboards are 100% made in Australia.

*Vista Commercial whiteboards can be custom-manufactured to any size and come with a wide variety of trims including: colour powder-coated and reproduction timber.* 