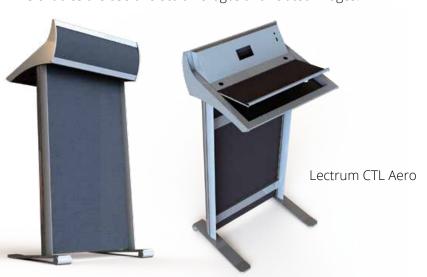

## Lectrum® CTL Model

"All Great Leaders Stand Behind a Lectrum"

Lectrum CTL Classic

Controlling everything from lights to sound is convenient and easy with Lectrum® CTL fitted with touch screen control. It makes for smooth, seamless presentations with the presenter in complete control of all functions at the touch of a button.

Timeless, elegant styling combined with state-of-the-art control makes Lectrum® CTL the ideal choice for todays training rooms, conference facilities and board rooms.

Lectrum® CTL models are available for use with AMX® and Creston®

Standard features include:

- \* Housing or cut out for touch screen.
- \* Dual microphone inputs.
- \* Reading light.

| Model                  | Code          |
|------------------------|---------------|
| Lectrum CTL<br>Classic | 7 CTL CLASSIC |
| Lectrum CTL<br>Aero    | 7 CTL AERO    |