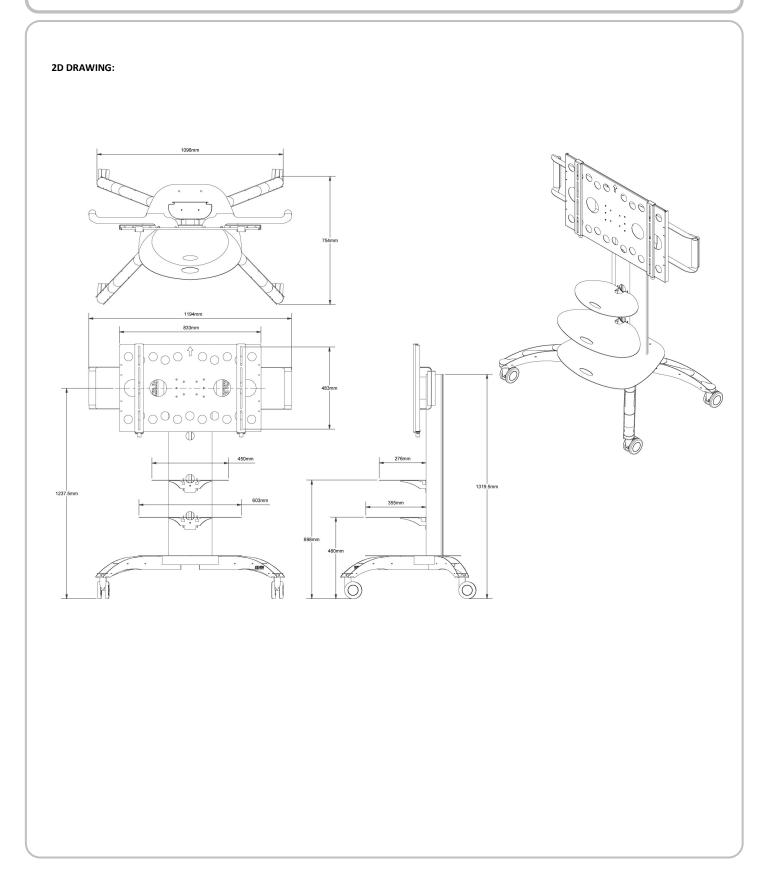

**AXIS TROLLEY 8FSM AXIS 1** 

Product Code: 8FSM-AXIS 1 STANDARD PARTS SHOWN

VCS -1065 MK2 - BASIC

| AXIS TROLLEY                                       | Max Weight 80Kg - Standard Colour Black                   |
|----------------------------------------------------|-----------------------------------------------------------|
| Suits most LCD's                                   | 40" - 65" Screen Size Limit                               |
| MOUNTING DIGITAL DISPLAY                           |                                                           |
| Digital display mounting hole pattern - size limit | 720mm (max) x 480mm (horizontal x vertical)               |
| MOUNTING ADJUSTMENTS                               |                                                           |
| Vertical adjustment                                | Slots provided                                            |
| Horizontal adjustment                              | Adjustable to Vesa Mount                                  |
| Shelves (as shown)                                 | 2x Removable Accessory Shelves                            |
| 3 Vertical Mounting positions                      | 75mm Intervals (1250mm From floor to Midpoint of Display) |