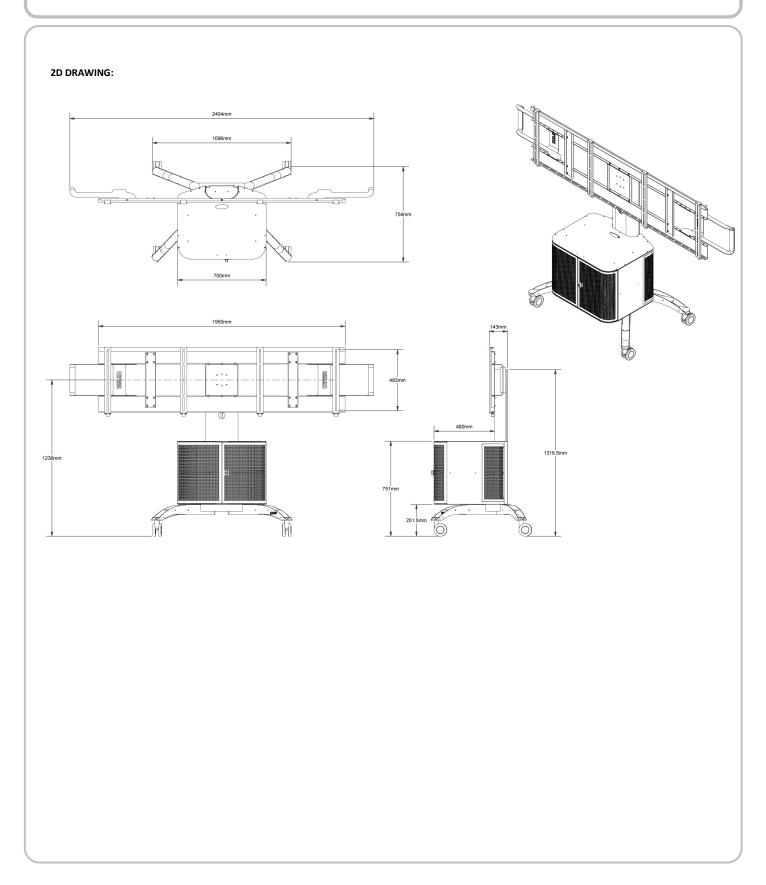

#### 2D DRAWING:

AXIS TROLLEY 8FSM AXIS 2C

Product Code: 8FSM-AXIS 2C With Cabinet (Frame)

STANDARD PARTS SHOWN

VCS -1465 MK2 -CAB

| Max Weight 80Kg - Standard Colour Black                   |
|-----------------------------------------------------------|
| 40" - 65" Screen Size Limit                               |
|                                                           |
| 720mm (max) x 480mm (horizontal x vertical)               |
|                                                           |
| Slots provided                                            |
| Adjustable to Vesa Mount                                  |
| 1x Removable Accessory Shelves                            |
| 75mm Intervals (1650mm From floor to Midpoint of Display) |
|                                                           |

AXIS 8FSM AXIS 2C

AXIS TROLLEY 8FSM AXIS 1CR

Product Code: 8FSM-AXIS 1CR STANDARD PARTS SHOWN

VCS -1065 MK2 -CAB REAR

| AXIS TROLLEY  Suits most LCD's  40" - 65" Screen Size Line MOUNTING DIGITAL DISPLAY  Digital display mounting hole pattern - size limit  MOUNTING ADJUSTMENTS  Vertical adjustment  Slots provided  Horizontal adjustment  Adjustable to Vesa Mounting Shelves (as shown)  3 Vertical Mounting positions  75mm Intervals (1250m Display) |                              |
|------------------------------------------------------------------------------------------------------------------------------------------------------------------------------------------------------------------------------------------------------------------------------------------------------------------------------------------|------------------------------|
| MOUNTING DIGITAL DISPLAY  Digital display mounting hole pattern - size 720mm (max) x 480mm limit  MOUNTING ADJUSTMENTS  Vertical adjustment Slots provided  Horizontal adjustment Adjustable to Vesa Mounting Shelves (as shown) 2x Removable Accessor 3 Vertical Mounting positions 75mm Intervals (1250m)                              | ndard Colour Black           |
| Digital display mounting hole pattern - size 720mm (max) x 480mm limit  MOUNTING ADJUSTMENTS  Vertical adjustment Slots provided  Horizontal adjustment Adjustable to Vesa Mounting Shelves (as shown) 2x Removable Accessor 3 Vertical Mounting positions 75mm Intervals (1250m)                                                        | mit                          |
| limit  MOUNTING ADJUSTMENTS  Vertical adjustment  Slots provided  Horizontal adjustment  Adjustable to Vesa Mou Shelves (as shown)  2x Removable Accessor  3 Vertical Mounting positions  75mm Intervals (1250m)                                                                                                                         |                              |
| Vertical adjustment  Slots provided  Horizontal adjustment  Adjustable to Vesa Mod  Shelves (as shown)  2x Removable Accessor  3 Vertical Mounting positions  75mm Intervals (1250m)                                                                                                                                                     | n (horizontal x vertical)    |
| Horizontal adjustment Adjustable to Vesa Mod Shelves (as shown) 2x Removable Accessor 3 Vertical Mounting positions 75mm Intervals (1250m                                                                                                                                                                                                |                              |
| Shelves (as shown) 2x Removable Accessor  3 Vertical Mounting positions 75mm Intervals (1250m                                                                                                                                                                                                                                            |                              |
| 3 Vertical Mounting positions 75mm Intervals (1250m                                                                                                                                                                                                                                                                                      | unt                          |
| •                                                                                                                                                                                                                                                                                                                                        | ry Shelves                   |
|                                                                                                                                                                                                                                                                                                                                          | nm From floor to Midpoint of |