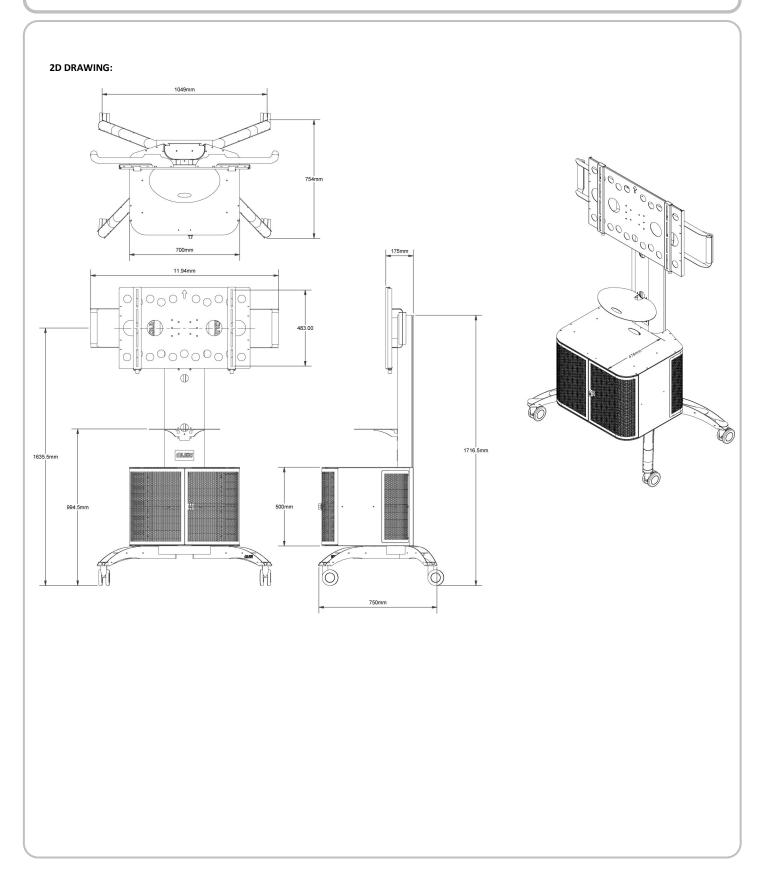

#### 2D DRAWING:

AXIS TROLLEY 8FSM AXIS 2C

Product Code: 8FSM-AXIS 2C With Cabinet (Frame)

STANDARD PARTS SHOWN

VCS -1465 MK2 -CAB

| Max Weight 80Kg - Standard Colour Black                   |
|-----------------------------------------------------------|
| 40" - 65" Screen Size Limit                               |
|                                                           |
| 720mm (max) x 480mm (horizontal x vertical)               |
|                                                           |
| Slots provided                                            |
| Adjustable to Vesa Mount                                  |
| 1x Removable Accessory Shelves                            |
| 75mm Intervals (1650mm From floor to Midpoint of Display) |
|                                                           |