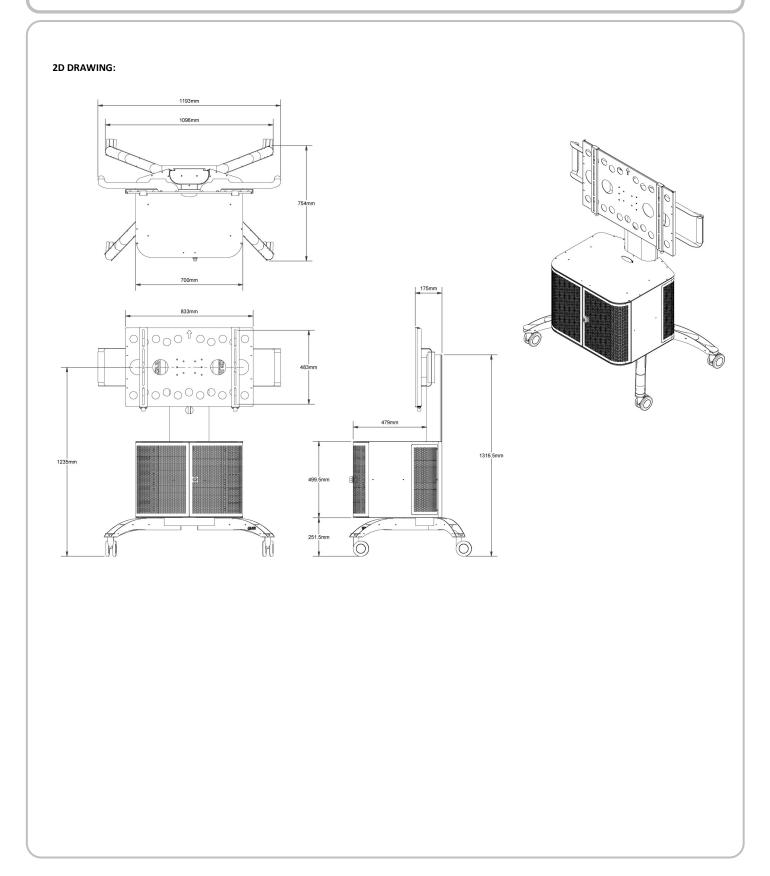

AXIS 8FSM AXIS 2

AXIS TROLLEY 8FSM AXIS 1CF

Product Code: 8FSM-AXIS 1 With Cabinet (Frame)

STANDARD PARTS SHOWN

VCS -1065 MK2 -CAB

| AXIS TROLLEY                                       | Max Weight 80Kg - Standard Colour Black                   |
|----------------------------------------------------|-----------------------------------------------------------|
| Suits most LCD's                                   | 40" - 65" Screen Size Limit                               |
| MOUNTING DIGITAL DISPLAY                           |                                                           |
| Digital display mounting hole pattern - size limit | 720mm (max) x 480mm (horizontal x vertical)               |
| MOUNTING ADJUSTMENTS                               |                                                           |
| Vertical adjustment                                | Slots provided                                            |
| Horizontal adjustment                              | Adjustable to Vesa Mount                                  |
| Shelves (as shown)                                 | 1x Removable Accessory Shelves                            |
| 3 Vertical Mounting positions                      | 75mm Intervals (1250mm From floor to Midpoint of Display) |

AXIS 8FSM AXIS 1CF