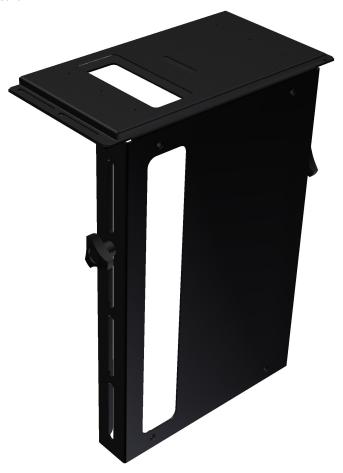

AXIS 8FSM AXIS 2

AXIS TROLLEY 8FSM AXIS 1CF

Product Code: 8FSM-AXIS 1 With Cabinet (Frame)

STANDARD PARTS SHOWN

VCS -1065 MK2 -CAB

| AXIS TROLLEY                                       | Max Weight 80Kg - Standard Colour Black                   |
|----------------------------------------------------|-----------------------------------------------------------|
| Suits most LCD's                                   | 40" - 65" Screen Size Limit                               |
| MOUNTING DIGITAL DISPLAY                           |                                                           |
| Digital display mounting hole pattern - size limit | 720mm (max) x 480mm (horizontal x vertical)               |
| MOUNTING ADJUSTMENTS                               |                                                           |
| Vertical adjustment                                | Slots provided                                            |
| Horizontal adjustment                              | Adjustable to Vesa Mount                                  |
| Shelves (as shown)                                 | 1x Removable Accessory Shelves                            |
| 3 Vertical Mounting positions                      | 75mm Intervals (1250mm From floor to Midpoint of Display) |

AXIS 8FSM AXIS 1CF