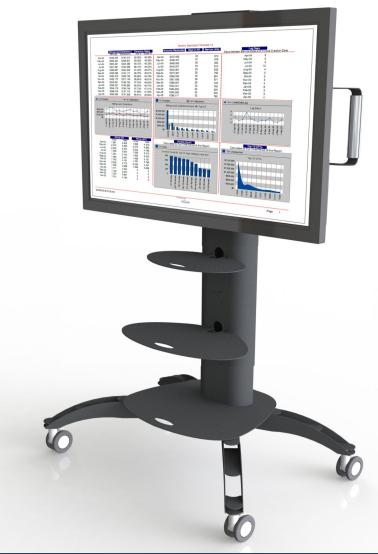

**AXIS TROLLEY 8FSM AXIS 1** 

Product Code: 8FSM-AXIS 1 STANDARD PARTS SHOWN

VCS -1065 MK2 - BASIC

| AXIS TROLLEY                                       | Max Weight 80Kg - Standard Colour Black                   |
|----------------------------------------------------|-----------------------------------------------------------|
| Suits most LCD's                                   | 40" - 65" Screen Size Limit                               |
| MOUNTING DIGITAL DISPLAY                           |                                                           |
| Digital display mounting hole pattern - size limit | 720mm (max) x 480mm (horizontal x vertical)               |
| MOUNTING ADJUSTMENTS                               |                                                           |
| Vertical adjustment                                | Slots provided                                            |
| Horizontal adjustment                              | Adjustable to Vesa Mount                                  |
| Shelves (as shown)                                 | 2x Removable Accessory Shelves                            |
| 3 Vertical Mounting positions                      | 75mm Intervals (1250mm From floor to Midpoint of Display) |