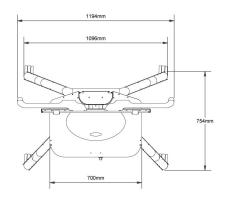

AXIS 8FSM AXIS 2

AXIS TROLLEY 8FSM AXIS 1CF

Product Code: 8FSM-AXIS 1 With Cabinet (Frame)

STANDARD PARTS SHOWN

VCS -1065 MK2 -CAB

| AXIS TROLLEY                                       | Max Weight 80Kg - Standard Colour Black                   |
|----------------------------------------------------|-----------------------------------------------------------|
| Suits most LCD's                                   | 40" - 65" Screen Size Limit                               |
| MOUNTING DIGITAL DISPLAY                           |                                                           |
| Digital display mounting hole pattern - size limit | 720mm (max) x 480mm (horizontal x vertical)               |
| MOUNTING ADJUSTMENTS                               |                                                           |
| Vertical adjustment                                | Slots provided                                            |
| Horizontal adjustment                              | Adjustable to Vesa Mount                                  |
| Shelves (as shown)                                 | 1x Removable Accessory Shelves                            |
| 3 Vertical Mounting positions                      | 75mm Intervals (1250mm From floor to Midpoint of Display) |

AXIS 8FSM AXIS 1CF