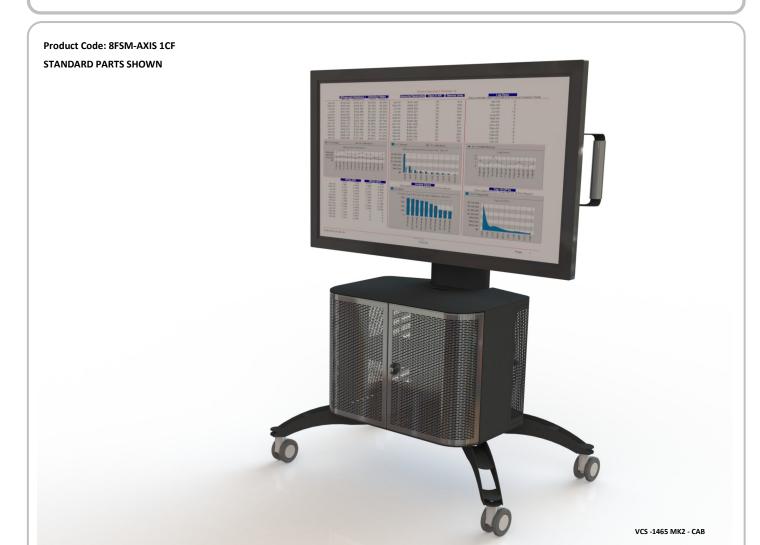

AXIS 8FSM AXIS 2

AXIS TROLLEY 8FSM AXIS 1CF

Product Code: 8FSM-AXIS 1 With Cabinet (Frame)

STANDARD PARTS SHOWN

VCS -1065 MK2 -CAB

| AXIS TROLLEY                                       | Max Weight 80Kg - Standard Colour Black                   |
|----------------------------------------------------|-----------------------------------------------------------|
| Suits most LCD's                                   | 40" - 65" Screen Size Limit                               |
| MOUNTING DIGITAL DISPLAY                           |                                                           |
| Digital display mounting hole pattern - size limit | 720mm (max) x 480mm (horizontal x vertical)               |
| MOUNTING ADJUSTMENTS                               |                                                           |
| Vertical adjustment                                | Slots provided                                            |
| Horizontal adjustment                              | Adjustable to Vesa Mount                                  |
| Shelves (as shown)                                 | 1x Removable Accessory Shelves                            |
| 3 Vertical Mounting positions                      | 75mm Intervals (1250mm From floor to Midpoint of Display) |

AXIS 8FSM AXIS 1CF