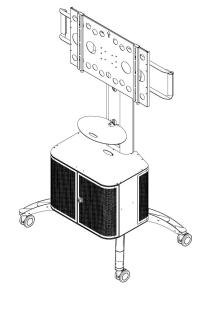

AXIS 8FSM AXIS 2

AXIS TROLLEY 8FSM AXIS 1CF

Product Code: 8FSM-AXIS 1 With Cabinet (Frame)

STANDARD PARTS SHOWN

VCS -1065 MK2 -CAB

| AXIS TROLLEY                                       | Max Weight 80Kg - Standard Colour Black                   |
|----------------------------------------------------|-----------------------------------------------------------|
| Suits most LCD's                                   | 40" - 65" Screen Size Limit                               |
| MOUNTING DIGITAL DISPLAY                           |                                                           |
| Digital display mounting hole pattern - size limit | 720mm (max) x 480mm (horizontal x vertical)               |
| MOUNTING ADJUSTMENTS                               |                                                           |
| Vertical adjustment                                | Slots provided                                            |
| Horizontal adjustment                              | Adjustable to Vesa Mount                                  |
| Shelves (as shown)                                 | 1x Removable Accessory Shelves                            |
| 3 Vertical Mounting positions                      | 75mm Intervals (1250mm From floor to Midpoint of Display) |

AXIS 8FSM AXIS 1CF