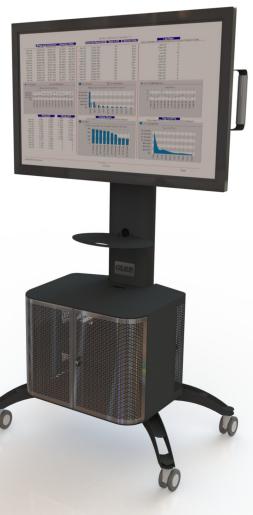

AXIS 8FSM AXIS 2

AXIS TROLLEY 8FSM AXIS 1CF

Product Code: 8FSM-AXIS 1 With Cabinet (Frame)

STANDARD PARTS SHOWN

VCS -1065 MK2 -CAB

| AXIS TROLLEY                                       | Max Weight 80Kg - Standard Colour Black                   |
|----------------------------------------------------|-----------------------------------------------------------|
| Suits most LCD's                                   | 40" - 65" Screen Size Limit                               |
| MOUNTING DIGITAL DISPLAY                           |                                                           |
| Digital display mounting hole pattern - size limit | 720mm (max) x 480mm (horizontal x vertical)               |
| MOUNTING ADJUSTMENTS                               |                                                           |
| Vertical adjustment                                | Slots provided                                            |
| Horizontal adjustment                              | Adjustable to Vesa Mount                                  |
| Shelves (as shown)                                 | 1x Removable Accessory Shelves                            |
| 3 Vertical Mounting positions                      | 75mm Intervals (1250mm From floor to Midpoint of Display) |

AXIS 8FSM AXIS 1CF