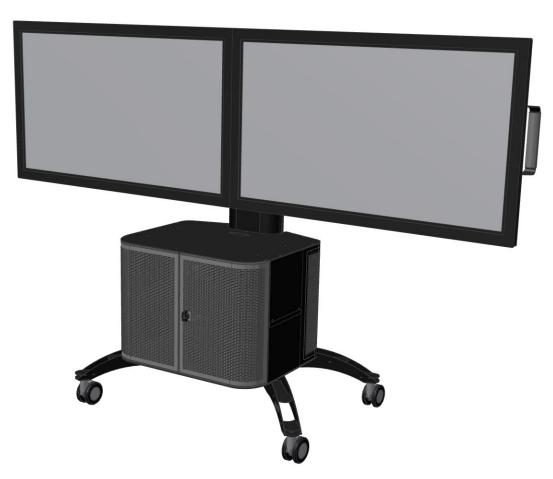

AXIS 8FSM AXIS 1CR

AXIS TROLLEY 8FSM AXIS 2CR

Product Code: 8FSM-AXIS 2CR STANDARD PARTS SHOWN

VCS -1465 MK2 -CAB REAR

| AXIS TROLLEY  Suits most LCD's  40" - 65" Screen Size Limit  MOUNTING DIGITAL DISPLAY  Digital display mounting hole pattern - size limit  MOUNTING ADJUSTMENTS  Vertical adjustment  Slots provided  Horizontal adjustment  Shelves (as shown)  4 Vertical Mounting positions  AMAX Weight 80Kg - Standard Colour Black  40" - 65" Screen Size Limit  720mm (max) x 480mm (horizontal x vertical)  Slots provided  Adjustable to Vesa Mount  2x Removable Accessory Shelves  75mm Intervals (1650mm From floor to Midpoint of Display) |                               |                                             |
|-----------------------------------------------------------------------------------------------------------------------------------------------------------------------------------------------------------------------------------------------------------------------------------------------------------------------------------------------------------------------------------------------------------------------------------------------------------------------------------------------------------------------------------------|-------------------------------|---------------------------------------------|
| MOUNTING DIGITAL DISPLAY  Digital display mounting hole pattern - size   720mm (max) x 480mm (horizontal x vertical)    Imit  MOUNTING ADJUSTMENTS  Vertical adjustment   Slots provided    Horizontal adjustment   Adjustable to Vesa Mount    Shelves (as shown)   2x Removable Accessory Shelves    4 Vertical Mounting positions   75mm Intervals (1650mm From floor to Midpoint of                                                                                                                                                 | AXIS TROLLEY                  | Max Weight 80Kg - Standard Colour Black     |
| Digital display mounting hole pattern - size   720mm (max) x 480mm (horizontal x vertical)    MOUNTING ADJUSTMENTS  Vertical adjustment   Slots provided   Horizontal adjustment   Adjustable to Vesa Mount   Shelves (as shown)   2x Removable Accessory Shelves   4 Vertical Mounting positions   75mm Intervals (1650mm From floor to Midpoint of                                                                                                                                                                                    | Suits most LCD's              | 40" - 65" Screen Size Limit                 |
| Ilimit  MOUNTING ADJUSTMENTS  Vertical adjustment  Slots provided  Horizontal adjustment  Adjustable to Vesa Mount  Shelves (as shown)  2x Removable Accessory Shelves  4 Vertical Mounting positions  75mm Intervals (1650mm From floor to Midpoint of                                                                                                                                                                                                                                                                                 | MOUNTING DIGITAL DISPLAY      |                                             |
| Vertical adjustment Slots provided Horizontal adjustment Adjustable to Vesa Mount Shelves (as shown) 2x Removable Accessory Shelves 4 Vertical Mounting positions 75mm Intervals (1650mm From floor to Midpoint of                                                                                                                                                                                                                                                                                                                      |                               | 720mm (max) x 480mm (horizontal x vertical) |
| Horizontal adjustment Adjustable to Vesa Mount  Shelves (as shown) 2x Removable Accessory Shelves  4 Vertical Mounting positions 75mm Intervals (1650mm From floor to Midpoint of                                                                                                                                                                                                                                                                                                                                                       | MOUNTING ADJUSTMENTS          |                                             |
| Shelves (as shown)  2x Removable Accessory Shelves  4 Vertical Mounting positions  75mm Intervals (1650mm From floor to Midpoint of                                                                                                                                                                                                                                                                                                                                                                                                     | Vertical adjustment           | Slots provided                              |
| 4 Vertical Mounting positions 75mm Intervals (1650mm From floor to Midpoint of                                                                                                                                                                                                                                                                                                                                                                                                                                                          | Horizontal adjustment         | Adjustable to Vesa Mount                    |
| ·                                                                                                                                                                                                                                                                                                                                                                                                                                                                                                                                       | Shelves (as shown)            | 2x Removable Accessory Shelves              |
|                                                                                                                                                                                                                                                                                                                                                                                                                                                                                                                                         | 4 Vertical Mounting positions |                                             |

AXIS 8FSM AXIS 2CR

AXIS TROLLEY 8FSM AXIS 1C

| AXIS TROLLEY                                       | Max Weight 80Kg - Standard Colour Black                   |
|----------------------------------------------------|-----------------------------------------------------------|
| Suits most LCD's                                   | 40" - 65" Screen Size Limit                               |
| MOUNTING DIGITAL DISPLAY                           |                                                           |
| Digital display mounting hole pattern - size limit | 720mm (max) x 480mm (horizontal x vertical)               |
| MOUNTING ADJUSTMENTS                               |                                                           |
| Vertical adjustment                                | Slots provided                                            |
| Horizontal adjustment                              | Adjustable to Vesa Mount                                  |
| Door (removable)                                   | Pin release Hinge x 2 with Lock                           |
| Shelves                                            | N/A                                                       |
| 3 Vertical Mounting positions                      | 75mm Intervals (1250mm From floor to Midpoint of Display) |