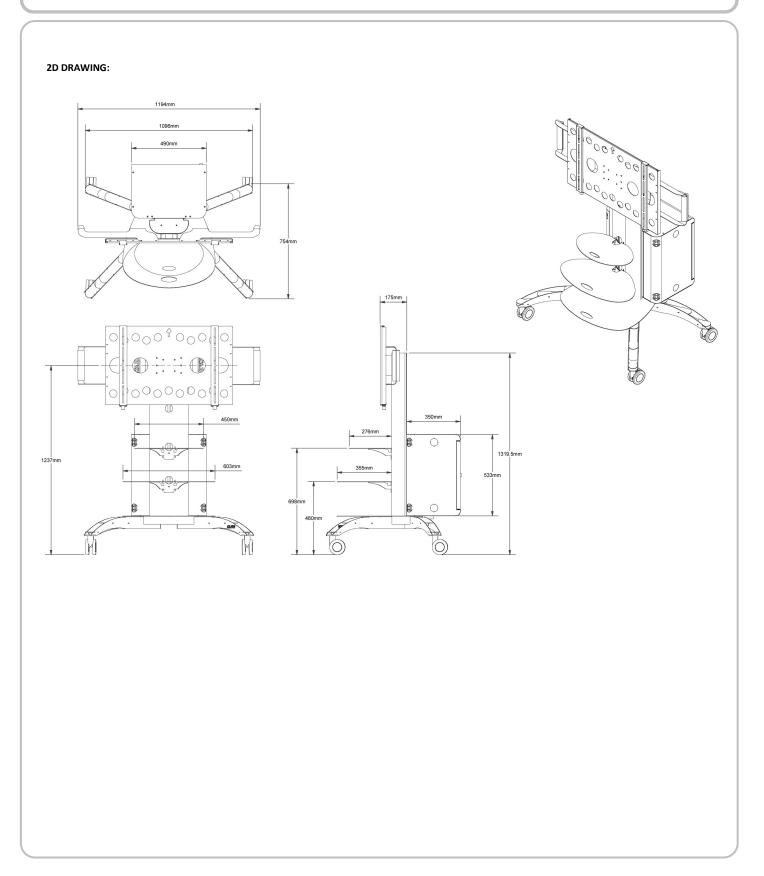

AXIS 8FSM AXIS 2CR

AXIS TROLLEY 8FSM AXIS 1C

| AXIS TROLLEY                                       | Max Weight 80Kg - Standard Colour Black                   |
|----------------------------------------------------|-----------------------------------------------------------|
| Suits most LCD's                                   | 40" - 65" Screen Size Limit                               |
| MOUNTING DIGITAL DISPLAY                           |                                                           |
| Digital display mounting hole pattern - size limit | 720mm (max) x 480mm (horizontal x vertical)               |
| MOUNTING ADJUSTMENTS                               |                                                           |
| Vertical adjustment                                | Slots provided                                            |
| Horizontal adjustment                              | Adjustable to Vesa Mount                                  |
| Door (removable)                                   | Pin release Hinge x 2 with Lock                           |
| Shelves                                            | N/A                                                       |
| 3 Vertical Mounting positions                      | 75mm Intervals (1250mm From floor to Midpoint of Display) |