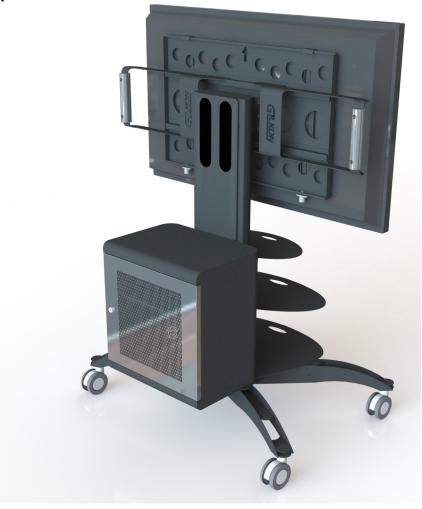

AXIS 8FSM AXIS 1FC

AXIS TROLLEY 8FSM AXIS 1V

Product Code: 8FSM-AXIS 1V STANDARD PARTS SHOWN

VCS -1065 MK2 -DUAL CAB

| Max Weight 80Kg - Standard Colour Black                   |
|-----------------------------------------------------------|
| 40" - 65" Screen Size Limit                               |
|                                                           |
| 720mm (max) x 480mm (horizontal x vertical)               |
|                                                           |
| Slots provided                                            |
| Adjustable to Vesa Mount                                  |
| Pin release Hinge x 2 with Lock                           |
| N/A                                                       |
| 75mm Intervals (1250mm From floor to Midpoint of Display) |
|                                                           |