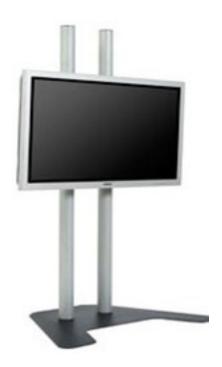

LCD Display Floor Stand 8FSR 330i

Product Code: 8FSR 330i FLOOR STAND MOBILE

STANDARD PARTS SHOWN

| AXIS TROLLEY                                       | Max Weight 80Kg - Standard Colour Black     |
|----------------------------------------------------|---------------------------------------------|
| Suits most LCD's                                   | 40" - 65" Screen Size Limit                 |
| MOUNTING DIGITAL DISPLAY                           |                                             |
| Digital display mounting hole pattern - size limit | 720mm (max) x 480mm (horizontal x vertical) |
| MOUNTING ADJUSTMENTS                               |                                             |
| Vertical adjustment                                | Slots provided                              |
| Horizontal adjustment                              | Adjustable to Vesa Mount                    |
| Shelves 8FSLU Shelf                                | 1x Optional Adjustable Shelf                |