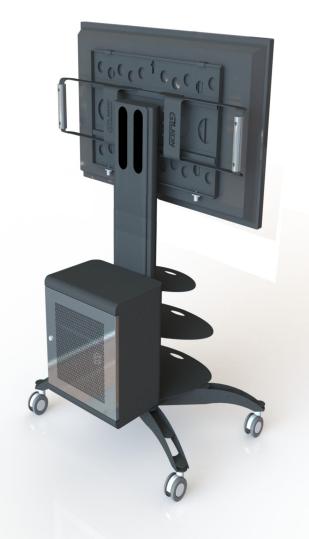

AXIS 8FSM AXIS 1C

AXIS TROLLEY 8FSM AXIS 1CF

| AXIS TROLLEY                                       | Max Weight 80Kg - Standard Colour Black                   |
|----------------------------------------------------|-----------------------------------------------------------|
| Suits most LCD's                                   | 40" - 65" Screen Size Limit                               |
| MOUNTING DIGITAL DISPLAY                           |                                                           |
| Digital display mounting hole pattern - size limit | 720mm (max) x 480mm (horizontal x vertical)               |
| MOUNTING ADJUSTMENTS                               |                                                           |
| Vertical adjustment                                | Slots provided                                            |
| Horizontal adjustment                              | Adjustable to Vesa Mount                                  |
| Door (removable)                                   | Pin release Hinge x 2 with Lock                           |
| Shelves                                            | N/A                                                       |
| 4 Vertical Mounting positions                      | 75mm Intervals (1650mm From floor to Midpoint of Display) |

AXIS 8FSM AXIS 1FC

AXIS TROLLEY 8FSM AXIS 1V

Product Code: 8FSM-AXIS 1V STANDARD PARTS SHOWN

VCS -1065 MK2 -DUAL CAB

| Max Weight 80Kg - Standard Colour Black                   |
|-----------------------------------------------------------|
| 40" - 65" Screen Size Limit                               |
|                                                           |
| 720mm (max) x 480mm (horizontal x vertical)               |
|                                                           |
| Slots provided                                            |
| Adjustable to Vesa Mount                                  |
| Pin release Hinge x 2 with Lock                           |
| N/A                                                       |
| 75mm Intervals (1250mm From floor to Midpoint of Display) |
|                                                           |