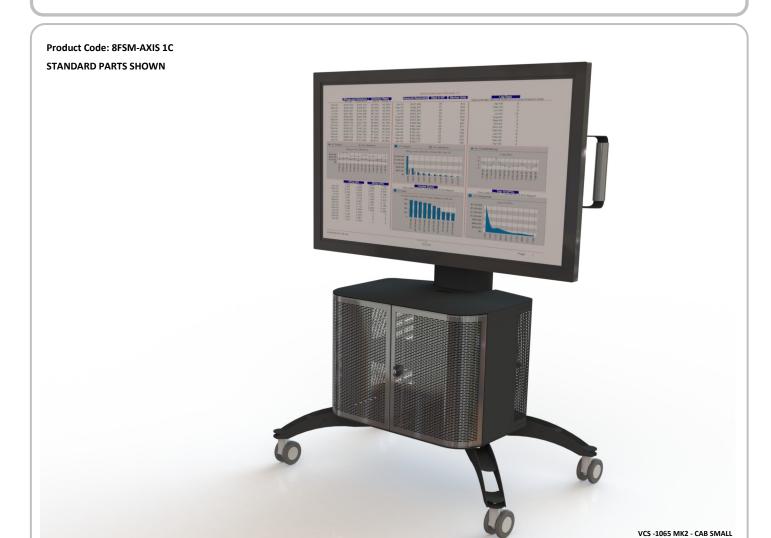

AXIS 8FSM AXIS 2CR

AXIS TROLLEY 8FSM AXIS 1C

| AXIS TROLLEY                                       | Max Weight 80Kg - Standard Colour Black                   |
|----------------------------------------------------|-----------------------------------------------------------|
| Suits most LCD's                                   | 40" - 65" Screen Size Limit                               |
| MOUNTING DIGITAL DISPLAY                           |                                                           |
| Digital display mounting hole pattern - size limit | 720mm (max) x 480mm (horizontal x vertical)               |
| MOUNTING ADJUSTMENTS                               |                                                           |
| Vertical adjustment                                | Slots provided                                            |
| Horizontal adjustment                              | Adjustable to Vesa Mount                                  |
| Door (removable)                                   | Pin release Hinge x 2 with Lock                           |
| Shelves                                            | N/A                                                       |
| 3 Vertical Mounting positions                      | 75mm Intervals (1250mm From floor to Midpoint of Display) |