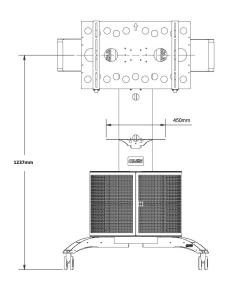

AXIS 8FSM AXIS 2

AXIS TROLLEY 8FSM AXIS 1CF

Product Code: 8FSM-AXIS 1 With Cabinet (Frame)

STANDARD PARTS SHOWN

VCS -1065 MK2 -CAB

| AXIS TROLLEY                                       | Max Weight 80Kg - Standard Colour Black                   |
|----------------------------------------------------|-----------------------------------------------------------|
| Suits most LCD's                                   | 40" - 65" Screen Size Limit                               |
| MOUNTING DIGITAL DISPLAY                           |                                                           |
| Digital display mounting hole pattern - size limit | 720mm (max) x 480mm (horizontal x vertical)               |
| MOUNTING ADJUSTMENTS                               |                                                           |
| Vertical adjustment                                | Slots provided                                            |
| Horizontal adjustment                              | Adjustable to Vesa Mount                                  |
| Shelves (as shown)                                 | 1x Removable Accessory Shelves                            |
| 3 Vertical Mounting positions                      | 75mm Intervals (1250mm From floor to Midpoint of Display) |

AXIS 8FSM AXIS 1CF