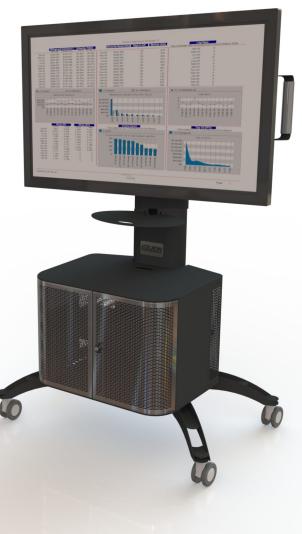

AXIS 8FSM AXIS 2

AXIS TROLLEY 8FSM AXIS 1CF

Product Code: 8FSM-AXIS 1 With Cabinet (Frame)

STANDARD PARTS SHOWN

VCS -1065 MK2 -CAB

| AXIS TROLLEY                                       | Max Weight 80Kg - Standard Colour Black                   |
|----------------------------------------------------|-----------------------------------------------------------|
| Suits most LCD's                                   | 40" - 65" Screen Size Limit                               |
| MOUNTING DIGITAL DISPLAY                           |                                                           |
| Digital display mounting hole pattern - size limit | 720mm (max) x 480mm (horizontal x vertical)               |
| MOUNTING ADJUSTMENTS                               |                                                           |
| Vertical adjustment                                | Slots provided                                            |
| Horizontal adjustment                              | Adjustable to Vesa Mount                                  |
| Shelves (as shown)                                 | 1x Removable Accessory Shelves                            |
| 3 Vertical Mounting positions                      | 75mm Intervals (1250mm From floor to Midpoint of Display) |

AXIS 8FSM AXIS 1CF