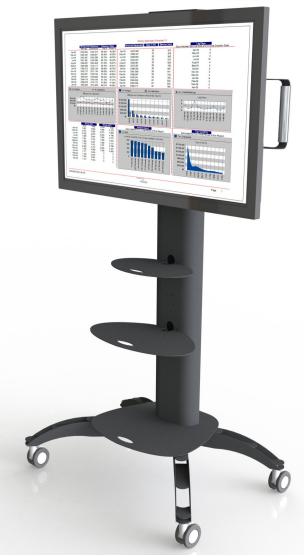

AXIS 8FSM AXIS 1

AXIS TROLLEY 8FSM AXIS 2

Product Code: 8FSM-AXIS 2 STANDARD PARTS SHOWN Camera Mount not included

VCS -1465 MK2 - BASIC

| AXIS TROLLEY                                       | Max Weight 80Kg - Standard Colour Black                   |
|----------------------------------------------------|-----------------------------------------------------------|
| Suits most LCD's                                   | 40" - 65" Screen Size Limit                               |
| MOUNTING DIGITAL DISPLAY                           |                                                           |
| Digital display mounting hole pattern - size limit | 720mm (max) x 480mm (horizontal x vertical)               |
| MOUNTING ADJUSTMENTS                               |                                                           |
| Vertical adjustment                                | Slots provided                                            |
| Horizontal adjustment                              | Adjustable to Vesa Mount                                  |
| Shelves (as shown)                                 | 2x Removable Accessory Shelves                            |
| 4 Vertical Mounting positions                      | 75mm Intervals (1650mm From floor to Midpoint of Display) |