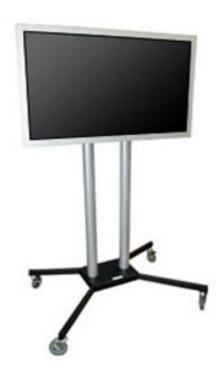

LCD Display Floor Stand 8FSLU 343i

Product Code: 8FSLU 343i FLOOR

STAND MOBILE

STANDARD PARTS SHOWN

| AXIS TROLLEY                                       | Max Weight 80Kg - Standard Colour Black     |
|----------------------------------------------------|---------------------------------------------|
| Suits most LCD's                                   | 40" - 65" Screen Size Limit                 |
| MOUNTING DIGITAL DISPLAY                           |                                             |
| Digital display mounting hole pattern - size limit | 720mm (max) x 480mm (horizontal x vertical) |
| MOUNTING ADJUSTMENTS                               |                                             |
| Vertical adjustment                                | Slots provided                              |
| Horizontal adjustment                              | Adjustable to Vesa Mount                    |
| Shelves 8FSLU Shelf                                | 1x Optional Adjustable Shelf                |