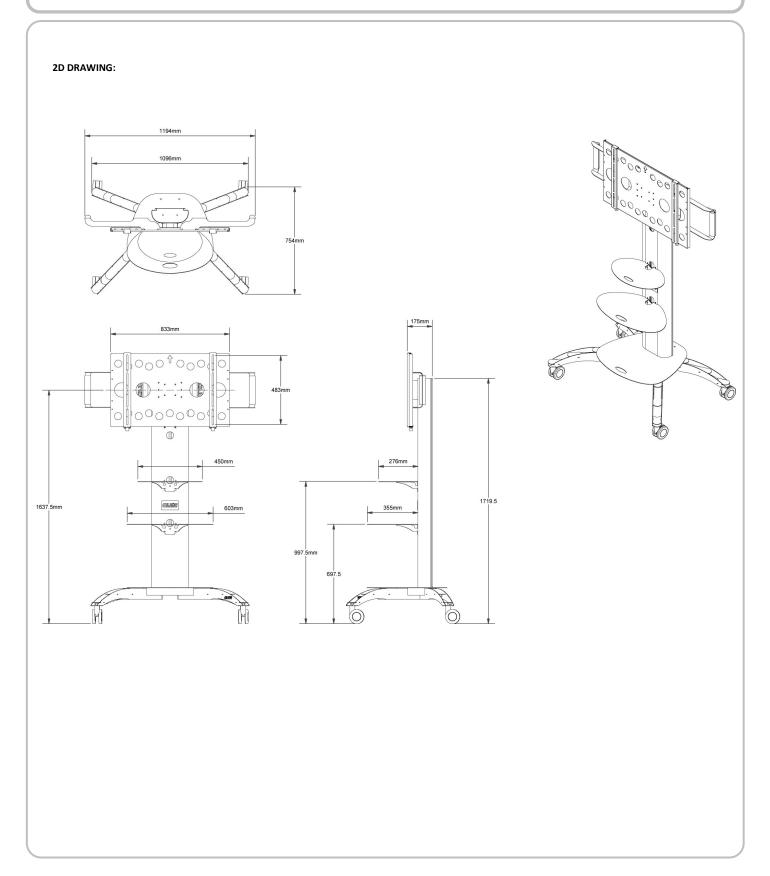

AXIS 8FSM AXIS 1

AXIS TROLLEY 8FSM AXIS 2

Product Code: 8FSM-AXIS 2 STANDARD PARTS SHOWN Camera Mount not included

VCS -1465 MK2 - BASIC

| AXIS TROLLEY                                       | Max Weight 80Kg - Standard Colour Black                   |
|----------------------------------------------------|-----------------------------------------------------------|
| Suits most LCD's                                   | 40" - 65" Screen Size Limit                               |
| MOUNTING DIGITAL DISPLAY                           |                                                           |
| Digital display mounting hole pattern - size limit | 720mm (max) x 480mm (horizontal x vertical)               |
| MOUNTING ADJUSTMENTS                               |                                                           |
| Vertical adjustment                                | Slots provided                                            |
| Horizontal adjustment                              | Adjustable to Vesa Mount                                  |
| Shelves (as shown)                                 | 2x Removable Accessory Shelves                            |
| 4 Vertical Mounting positions                      | 75mm Intervals (1650mm From floor to Midpoint of Display) |