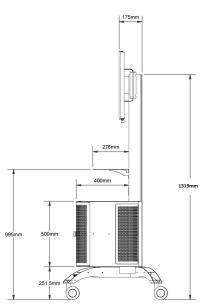

AXIS 8FSM AXIS 2

AXIS TROLLEY 8FSM AXIS 1CF

Product Code: 8FSM-AXIS 1 With Cabinet (Frame)

STANDARD PARTS SHOWN

VCS -1065 MK2 -CAB

| AXIS TROLLEY                                       | Max Weight 80Kg - Standard Colour Black                   |
|----------------------------------------------------|-----------------------------------------------------------|
| Suits most LCD's                                   | 40" - 65" Screen Size Limit                               |
| MOUNTING DIGITAL DISPLAY                           |                                                           |
| Digital display mounting hole pattern - size limit | 720mm (max) x 480mm (horizontal x vertical)               |
| MOUNTING ADJUSTMENTS                               |                                                           |
| Vertical adjustment                                | Slots provided                                            |
| Horizontal adjustment                              | Adjustable to Vesa Mount                                  |
| Shelves (as shown)                                 | 1x Removable Accessory Shelves                            |
| 3 Vertical Mounting positions                      | 75mm Intervals (1250mm From floor to Midpoint of Display) |

AXIS 8FSM AXIS 1CF