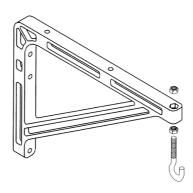

No. 6 Wall Bracket Non adjustable. Permits screen to extend 152 mm from wall.

No. 11 Wall Bracket Non adjustable. Permits screen to extend 254 or 356 mm from wall.

**Pull Rod** Reach pull bail on screens mounted out of reach with this handy accessory. 965 mm long.