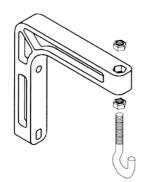

No. 6 Wall Bracket Non adjustable. Permits screen to extend 152 mm from wall.

No. 11 Wall Bracket Non adjustable. Permits screen to extend 254 or 356 mm from wall.

**Pull Rod** Reach pull bail on screens mounted out of reach with this handy accessory. 965 mm long.