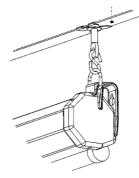

## **T-Bar Scissor Clip**

Use for adjusting screens easily and without tools to dropped ceiling type "T" rails. Available in black or white.

Tilt-Lock