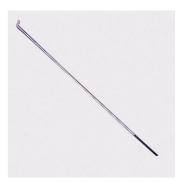

No. 6 Wall Bracket Non adjustable. Permits screen to extend 152 mm from wall.

No. 11 Wall Bracket Non adjustable. Permits screen to extend 254 or 356 mm from wall.

**Pull Rod** Reach pull bail on screens mounted out of reach with this handy accessory. 965 mm long.