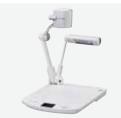

#### **P30HD Visual Presenter**

- 3.4 megapixel CMOS image sensor
- 16x optical + 8x digital zoom & Auto Focus
- 30 fps for smooth motion display
- HD 1080p/XGA/SXGA
- Flexible Free-angle camera arm

The Elmo Classroom solution is a truly involving, interactive learning experience. It is technology for learning, in every class, every subject, for every student.