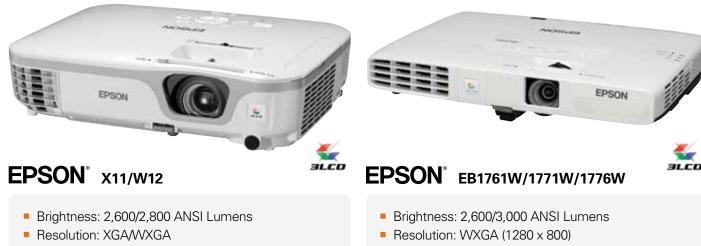

#### PORTABLE PROJECTORS

- Low Power consumption, Long Life Lamp,
- USB Display
- HDMI
- Weight: 2.3 kg

- Contrast Ratio: 2000:1
- Weight: 1.7 kg
- 1761W and 1776W included wireless/1771W optional wireless
- Small enough to fit in your laptop bag