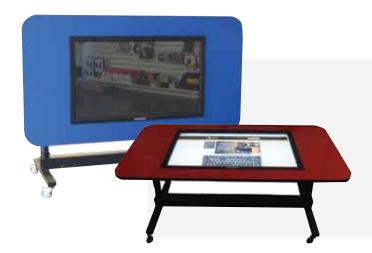

## **Choose your Furniture**

#### Fully Height Adjustable Table

- Use your touch screen horizontally to collaborate and plan your presentation - Use the touch screen vertically to present back to your audience
- Height adjustable from 720mm to 1400mm, with the push of a button
- Suitable for all ages
- Mobile Solution Fits through doorways
- Several colours available

#### **Draftsman Table**

- Height Adjustable
- Tilt function
- Wheelchair friendly
- Suits 32" Touch Screen