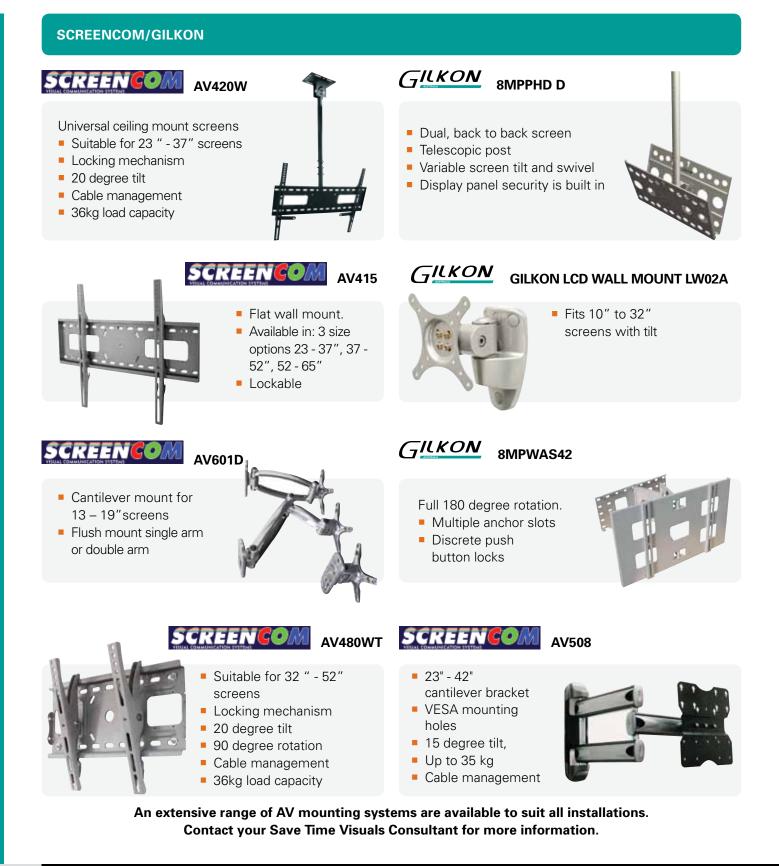

tion by up to 35%
- Crisp Motion Images

#### Panasonic LF25 Series

- 1080p FULL HD LCD Displays available in 42" and 47"
- 500-cd/m2 Brightness
- Narrow Bezel 18.3mm
- Crisp clear images with a wide viewing angle for professional applications
- Fan-less design for dust-proof performance



ALSO AVAILABLE – Weather Proof and Outdoor LCD Screens Call Save Time Visuals for more information

#### SCREENCOM





Video Walls and 103" or 85" plasma screens are perfect for events, road shows, Exhibitions and conferences.

#### Available for daily hire or purchase.







## LCD AND PLASMA STANDS

#### STANDS

Boardrooms, entrance lobbies, retail displays and many other facilities can be complimented with a plasma display mounted onto a Plasma Display Stand.



## **LCD AND PLASMA WALL MOUNTS**



## **CASE STUDY**

#### JOHN SANDS AUSTRALIA

Client Name: John Sands Australia Industry: Printing Consultant: Jakob Malinovsky

The Brief: John Sands approached Save Time Visuals for a custom designed and installed AV system as part of their office refurbishment project. Systems were required for Boardroom, Showroom, Training Facilities, Offices and Breakout areas over two floors of the building. The equipment required was from every sector of our product range, from Projectors and Screens, to LED Panels, Audio Equipment, System Control and Interactivity! The audio system was required to have the ability to switch zones during meetings, training or functions.

<u>The Solution</u>: Through liaising with Builders, Electricians, and Representatives from John Sands, we were able to provide