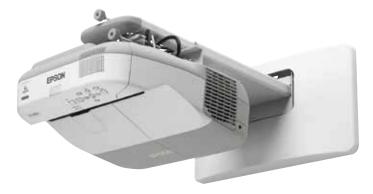

#### EB-470/475/480/485 – Ultra Short Throw EB-485Wi – Interactive Model

- Turn any hard flat wall into an interactive workspace (485Wi)
- Brightness: 2,600/3,100 ANSI Lumens
- Resolution WXGA / XGA / WXGA
- 79" Image from 58.5cm
- Integrated Wall mount and interactive pen Included (485Wi)
- Low power consumption, Long Lamp Life
- Network functionality
- 3 Year Projector/1 Year Lamp Warranty
- Direct connect to ELP-DC11 Document Camera
  See page 27 for more...