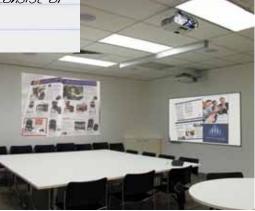

#### **MOUNTAIN DISTRICT CHRISTIAN SCHOOL**

Client Name: Mountain District Christian School, Monbulk Industry: Education (Prep to Year 12 School) Consultant: Jakob Malinovsky

The Brief: Following the completion of their new Gymnasium/Multi-Purpose Hall, Mountain District Christian School contacted Save Time Visuals looking for an Audio and Visual System, custom designed to meet their requirements. The hall is used for productions, assemblies and Sports, so any equipment installed must be well protected.

The Solution: A Sanyo Multimedia projector, with specialised lens was installed at the back of the stage, and a Screen Technics, motorised rear projection screen, enclosed in Screen Box at the front of the stage. Dual Input connection plates were fitted to allow for alternative input sources to be connected, along with an 8 button Crestron control panel. The self-amplified speakers were installed behind carpeted panels either side of the stage, providing protection, but not blocking the sound.

The Result: A well protected projector and hidden screen for when hall is being used for sports. When hall is used for assemblies or productions, the screen descends from it's enclosure at the touch of a button, and presentation is projected from the rear of the screen. Installing the equipment in this way also allows for presenter to stand close to the screen without obstructing the image, or looking into the projector's light beam.