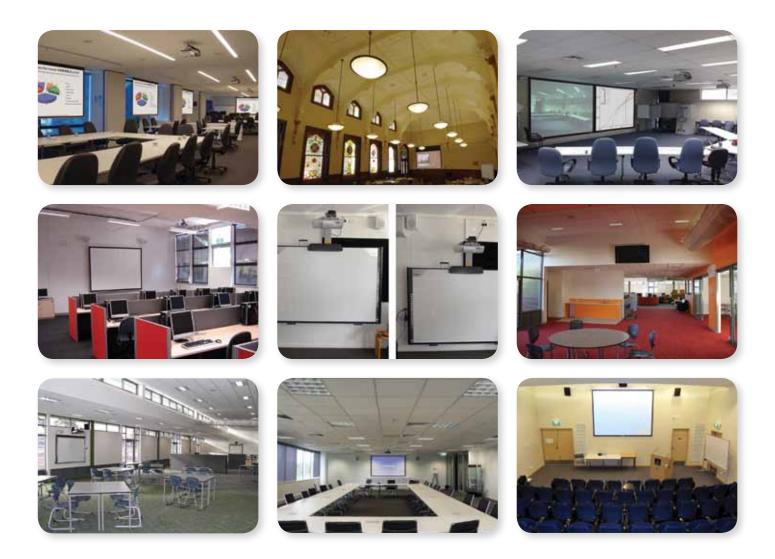

## **CASE STUDY**

#### JOHN SANDS AUSTRALIA

Client Name: John Sands Australia Industry: Printing Consultant: Jakob Malinovsky

The Brief: John Sands approached Save Time Visuals for a custom designed and installed AV system as part of their office refurbishment project. Systems were required for Boardroom, Showroom, Training Facilities, Offices and Breakout areas over two floors of the building. The equipment required was from every sector of our product range, from Projectors and Screens, to LED Panels, Audio Equipment, System Control and Interactivity! The audio system was required to have the ability to switch zones during meetings, training or functions.

<u>The Solution</u>: Through liaising with Builders, Electricians, and Representatives from John Sands, we were able to provide an impressive solution. Demonstrations were held in our Showroom, as well as meetings on site at client premises.

Both standard throw and Ultra Short Throw Interactive projectors were installed. A Crestron LCD touch screen provides automated control of Projector Power and Input sources, Concealed Motorised Screen, Audio System and Motorised Blinds. This touch screen was customised and programmed, including customer supplied logo, by Save Time Visuals' Qualified Crestron Technician. Sound systems consist of ceiling speakers, digital amplifiers, zone switchers.