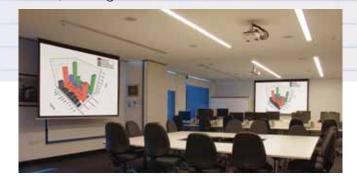

#### JOHN SANDS AUSTRALIA

Client Name: John Sands Australia Industry: Printing Consultant: Jakob Malinovsky

The Brief: John Sands approached Save Time Visuals for a custom designed and installed AV system as part of their office refurbishment project. Systems were required for Boardroom, Showroom, Training Facilities, Offices and Breakout areas over two floors of the building. The equipment required was from every sector of our product range, from Projectors and Screens, to LED Panels, Audio Equipment, System Control and Interactivity! The audio system was required to have the ability to switch zones during meetings, training or functions.

<u>The Solution</u>: Through liaising with Builders, Electricians, and Representatives from John Sands, we were able to provide an impressive solution. Demonstrations were held in our Showroom, as well as meetings on site at client premises.

Both standard throw and Ultra Short Throw Interactive projectors were installed. A Crestron LCD touch screen provides automated control of Projector Power and Input sources, Concealed Motorised Screen, Audio System and Motorised Blinds. This touch screen was customised and programmed, including customer supplied logo, by Save Time Visuals' Qualified Crestron Technician. Sound systems consist of ceiling speakers, digital amplifiers, zone switchers.