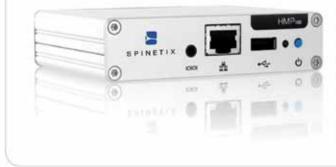

#### SPINETIX

## DIGITAL SIGNAGE HARDWARE

SPINETIX

Spinetix Hyper Media Player HMP100

- Horizontal and vertical digital displays
- Video walls & Interactive displays
- Very low power consumption HDMI and VGA connectors
- Internal storage
- RS232 interface for multi-purpose I/O
- Ethernet network connectivity
- Digital & analogue audio
- · Suitable for tough environments
- Cost effective, without expensive recurring license fees

#### Introduction

The HMP100<sup>™</sup> is the unique alternative to proprietary, PC based solutions for digital signage. With the HMP100, SpinetiX<sup>©</sup> offers a new and simplified way to schedule, combine, update, stream and display content. Whether it be audio, video, vector graphics, pictures, or text; the HMP100 allows for simple and cost effective implementations for applications as wide-ranging as advertising, transportation, hospitality, finance, and live events.