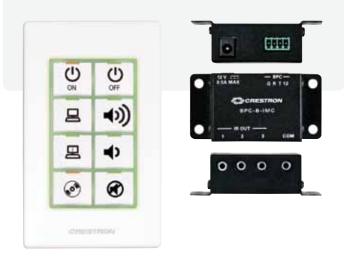

Both standard throw and Ultra Short Throw Interactive projectors were installed. A Crestron LCD touch screen provides automated control of Projector Power and Input sources, Concealed Motorised Screen, Audio System and Motorised Blinds. This touch screen was customised and programmed, including customer supplied logo, by Save Time Visuals' Qualified Crestron Technician. Sound systems consist of ceiling speakers, digital amplifiers, zone switchers.

#### 

- Crestron 6" LCD Touch Screen Panel (see page 45)
- §" Ceiling Speakers
  (see page 50-55)
- Digital Amplifiers, Mixers and Wireless
   Microphones