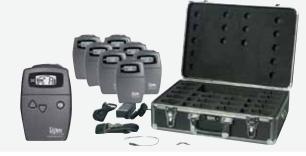

ian Monitor AMISLSB1 wall brackets (not pictured)
- 4 x Beyerdynamic TGV35DS cabled microphones
- 1 x Beyerdynamic GM304 Lectern microphone (not pictured)
- 2 x Mipro ACT707DE Dual wireless microphone receiver
- 2 x Mipro ACT707HE Handheld wireless microphone
- 2 x Mipro ACT707TE wireless belt-pack
- 2 x Mipro MU55HNS headset microphone
- 6 x Mipro ATC203 microphone stands
- 1 x Mobile or Fixed equipment rack (not pictured)
- 1 x Lectern



### ASSISTED LISTENING

#### Hearing Assistance / Tour Guide / Translation System

Providing guided tours through your facility? Impress clients, media and investors on your tours. This wireless system allows the tour guide's voice to be heard clearly in even the most noisy environments. Each guest wears their own receiver to listen to the tour quide.



#### Are members of your audience hearing impaired?



Whether in a theater, in a house of worship, or at a sporting event, individuals want to experience every word and every moment. That's what they come for, and they deserve to

participate by hearing every single word. Listen's products are designed to provide an easy to use and convenient wireless sound solution for your patrons who want to make sure they don't miss a thing.





#### work M All in 1 – Powered Lectern

Just connect power, and you are ready to present!

- 4 wide range speakers, for a high 40w RMS of output power
- 2 microphone inputs, and 2 AUX inputs (each with their own volume control)
- Includes gooseneck microphone and reading light

#### CHIAYO IWA-200/220 InfraRed Voice Amplification System

- License free, int