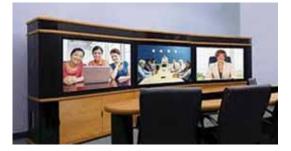

## **SamsungID Video Wall Solution**

Supports 40" and 46" UX series Professional LCD Panels Each UX Matrix stand can hold up to 4 panels high, giving you a free standing video wall of almost 3 metres. Create eye catching displays by changing your configuration

#### Various Video Wall Configuration

A division of Save Time Visuals

Visit www.digitalsignagemelbourne.com.au for more information

CONTENT CREATION SERVICES