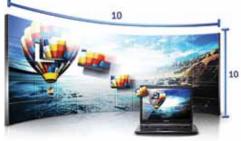

Screens can be mounted portrait or landscape, to best display your message...

Samsung's Ultra-Thin Bezel screens are perfect for a video wall up to 10 screens wide, and 10 screens high!

Visit www.digitalsignagemelbourne.com.au for more information