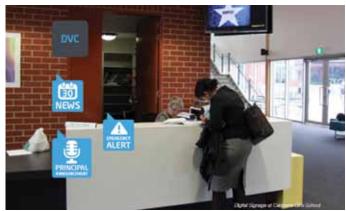

#### HMP200 also available, for High Definition

Visit www.digitalsignagemelbourne.com.au for more information

DVC

DVC Digital Signage has been specifically designed for education and can be used for a variety of purposes...

- Informing staff and students of sports cancellations.
- Requesting a staff member attend the office
- Emergency alerts
- Break time alerts
- Digital PA System
- Principal announcements (both audio and video) and much more...

DVC allows you to create dramatic, eye catching content and instantly add content to provide up to date information. This content can be sent to any Plasma, TV, PC, Laptop or IWB.

- Send scrolling text messages
- Schedule content to be sent at a particular time/date
- Create zones to send to individual displays
- Break time alerts
- Turn display devices on/off automatically when content is sent (regardless of make or model)

The DVC System is a complete technology solution rather than simply addressing one requirement or issue. DVC is a digital signage system, but provides so much more with the added technologies.