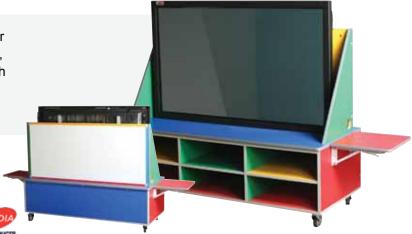

#### **HEIGHT ADJUSTABLE TROLLEY**

Mobile systems for interactive whiteboards allow you to share IWB technology between rooms.

Also available as a wall mounted model, with integrated lower & raising functions.

Large fold-out shelf with safety grip surface, for notebook computers is included

Designed and manufactured in