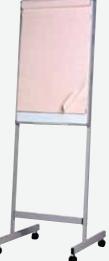

mp and folding accessory tray.
- Board size 1000 x 685mm



Duramax Flipchart Easel **QT200E** 

The perfect easel to withstand the wear and tear of frequent use.

- Designed to resist scratches and dents
- Quality moulded high-density polyethylene plastic
- Entire easel unit is self-contained
- Pedestal base slides out from the easel body locking into position



Spring loaded retainer securely holds

flip-chart pads up to 685 x 860mm

1825mm height

### Keyboard/Projector Stand **DF136**

Tripod stand with flat table surface for laptop computer/ projector or similar, adjustable height from 920 - 1300mm, 10kg weight capacity, large footprint for stability, steel construction







Magnetic whiteboard backing with pen tray. Lockable castors. Fixed Height. Board size approx. 600 x 900mm.



# **PRESENTATION FURNITURE**

### LECTERNS

Microphones, lights, equipment shelves and castors also available.

### Lectrum Classic Series

- Quick and easy to assemble and disassemble, for transport.
- Adjustable height guides.
- Configure to suit your applications and surroundings.
- Comprehensive range of frame and dress panel colours.





### Lectrum Aero Series

- Sleek, dynamic design.
- Aerofoil shaped legs and gently curved dress panel.
- Integrated document shield with space for permanent or temporary logos.
- Dual microphone inputs with on-board phantom power.

#### LECTERN AUSTRALIA Chancellor AL1800

Stylish Aluminium Frame Available



#### LECTERN AUSTRALIA Senator AL 2000

- Rounded Aluminium Frame Available in Black, Silver or Gold.
- Digital Clock

#### LECTERN AUSTRALI