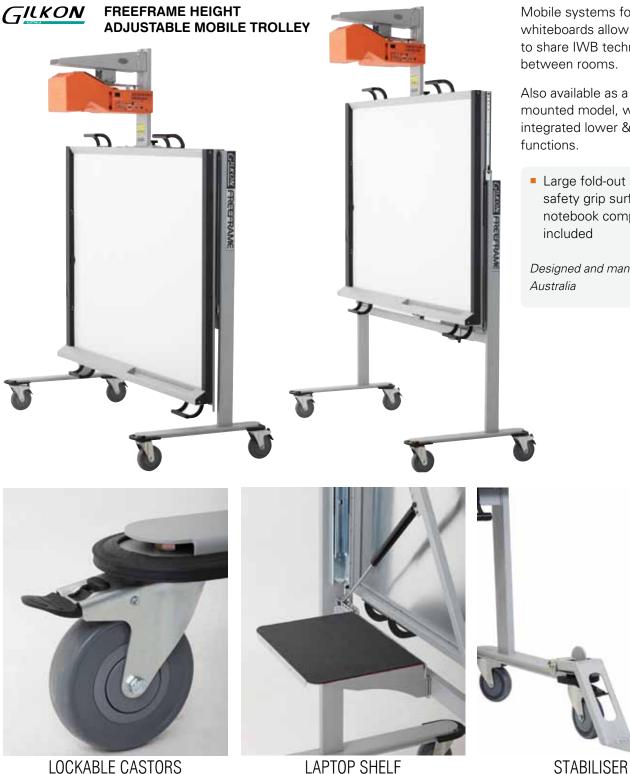

#### **HEIGHT ADJUSTABLE TROLLEY**

Mobile systems for interactive whiteboards allow you to share IWB technology between rooms.

Also available as a wall mounted model, with integrated lower & raising functions.

Large fold-out shelf with safety grip surface, for notebook computers is included

Designed and manufactured in