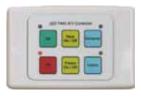

The Solution: A Sanyo Multimedia projector, with specialised lens was installed at the back of the stage, and a Screen Technics, motorised rear projection screen, enclosed in Screen Box at the front of the stage. Dual Input connection plates were fitted to allow for alternative input sources to be connected, along with an 8 button Crestron control panel. The self-amplified speakers were installed behind carpeted panels either side of the stage, providing protection, but not blocking the sound.