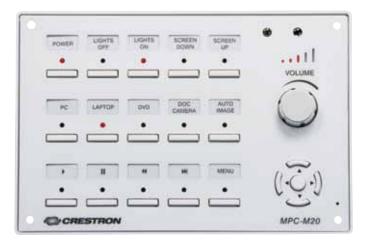

The Solution: A Sanyo Multimedia projector, with specialised lens was installed at the back of the stage, and a Screen Technics, motorised rear projection screen, enclosed in Screen Box at the front of the stage. Dual Input connection plates were fitted to allow for alternative input sources to be connected, along with an 8 button Crestron control panel. The self-amplified speakers were installed behind carpeted panels either side of the stage, providing protection, but not blocking the sound.