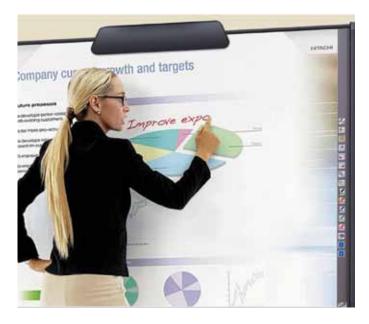

## **HITACHI** StarBoard

#### **Fx-Trio Starboard Interactive Whiteboard**

- Interactive work group up to three people can write on the board simultaneously.
- Control using multi-touch hand gestures
- Use your finger, stylus, or any object to operate
- Electronic-free surface for durability
- Low-glare surface to minimize projector reflection
- Simple 9 Point calibration