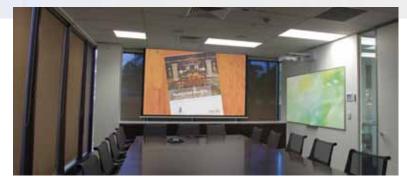

#### JOHN SANDS AUSTRALIA

Client Name: John Sands Australia Industry: Printing Consultant: Jakob Malinovsky

The Brief: John Sands approached Save Time Visuals for a custom designed and installed AV system as part of their office refurbishment project. Systems were required for Boardroom, Showroom, Training Facilities, Offices and Breakout areas over two floors of the building. The equipment required was from every sector of our product range, from Projectors and Screens, to LED Panels, Audio Equipment, System Control and Interactivity! The audio system was required to have the ability to switch zones during meetings, training or functions.

<u>The Solution</u>: Through liaising with Builders, Electricians, and Representatives from John Sands, we were able to provide an impressive solution. Demonstrations were held in our Showroom, as well as meetings on site at client premises.

Both standard throw and Ultra Short Throw Interactive projectors were installed. A Crestron LCD touch screen provides automated control of Projector Power and Input sources, Concealed Motorised Screen, Audio System and Motorised Blinds. This touch screen was customised and programmed, including customer supplied logo, by Save Time Visuals' Qualified Crestron Technician. Sound systems consist of ceiling speakers, digital amplifiers, zone switchers.