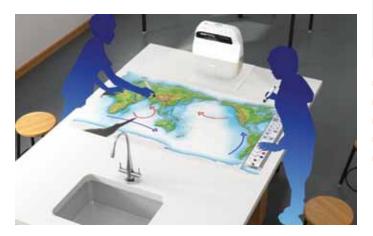

- Can project vertically downward
- Change a tabletop into a workspace
- Optional MB29 table mount
- Easy Interactive Tools
- Turn your whiteboard into a fully interactive business or teaching tool - At the end of your class or meeting, simply save the file for printing or emailing students and attendees.