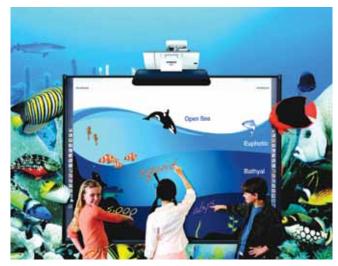

#### **HITACHI EDUCATION SOLUTIONS**

An interactive Transformation – Fits over your 50 or 65" plasma display & transforms it into an interactive, multi touch screen with full mouse functionality

- Hand writing recognition
- Starboard Software Included with Free Software updates

## Consult Save Time Visuals for recommendations on the right product for your application