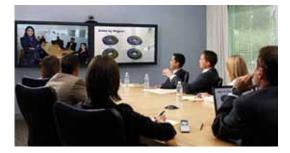

## MAKE DIGITAL SIGNAGE PART OF YOUR 2012!

Make an Impression - Portray your message with eye catching visual content, viewable in so many different ways!

Simply put, Digital Signage is the alternative to Static Signage, Posters, Notice Boards and Menu Boards. We're talking about electronically distributed messaging that is changing the way you advertise to, communicate with and influence your target audience. It consists of a network of displays (from 1 to 1000) showing advertising, time tables, photos of school events, announcements or menus. These screens can be controlled via your existing computer network, allowing your update your content with the click of a mouse.

# LOOKING FOR A DYNAMIC AND EFFECTIVE WAY TO REACH YOUR AUDIENCE?

Remember in high school having to read a faded photocopy of the time table pinned on the notice board?

Would you prefer live information screen at the entrance to your lobby, displaying special events, notices, directory and information about your business.