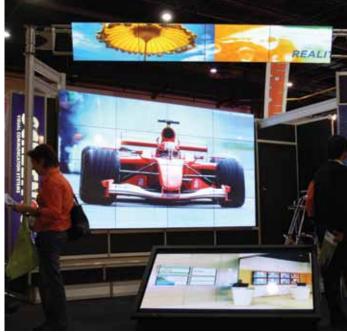

Screens can be mounted portrait or landscape, to best display your message...

Samsung's Ultra-Thin Bezel screens are perfect for a video wall up to 10 screens wide, and 10 screens high!

Visit www.digitalsignagemelbourne.com.au for more information

#### SCREENCOM

Video Walls and 103" or 85" plasma screens are perfect for events, road shows, Exhibitions and conferences.