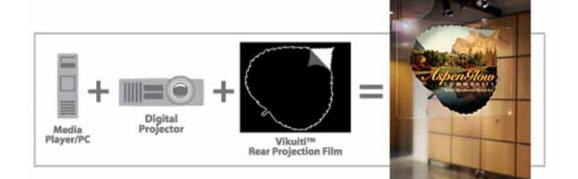

#### νικυιτι

# Turn your windows into live advertising space

**3M Vikuiti Rear Projection Film** 

Vikuiti rear projection film transforms any transparent surface, like a window, into a projection screen. A digital projector and content from a media player complete the system.

#### Add a high-tech look to:

- Menu Boards
- Trade Show Booths
- Reception Areas
- Retail Store Windows

Vikuiti can be cut to any shape or size, providing maximum flexibility. Film is Self-adhesive and flexible - easy to apply to glass or acrylic surfaces.

Rear Projection signs can function 24/7 – maximizes reach of selling and promotional messages. High resolution across a wide range of viewing angles – Increases customer exposure to displayed image/message