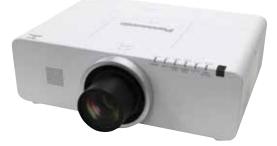

solution: WXGA (1280 x 800) 16:10
- Contrast Ratio: 600:1
- Weight: 6kg
- HDMI Input
- Optional Wireless
- 3 LCD Logo



## **PANASONIC PROJECTORS**

#### PANASONIC



## Panasonic PT-VW430/VX500

- Brightness: 4,000 / 5,000 / 3,100 ANSI Lumens
- Resolution: WXGA (1280 x 800) 16:10 / XGA (1024 x 768) 4:3
- Contrast Ratio: 3000:1
- 1.6x Zoom lens
- Weight: 6kg
- Dual computer input and HDMI Input

#### **Panasonic** Large Venue Projectors

- 5 models in the range with a choice of lenses
- Brightness between 4,500 & 6,000 ANSI Lumens
- Resolutions: XGA, WXGA and WUXGA
- Dynamic Iris for a superb contrast ratio
- Side-by-side and P-in-P functions (PT-EZ570/EW630/EW530)
- Abundant terminals including HDMI and DVI-D Inputs
- Built in 10W speaker

Compatible with Crestron RoomView<sup>tm</sup>



#### Panasonic PT-VW435N/VX505N

- Brightness: 4,000 / 5,000 / 3,100 ANSI Lumens
- Resolution: WXGA (1280 x 800) 16:10 / XGA (1024 x 768) 4:3
- Contrast Ratio: 3000:1
- 1.6x Zoom lens
- Weight: 6kg
- Dual computer input ad HDMI Input
- High-speed wireless projection from multiple PCs
- Latest Wireless Manager ME 6.0
- Wireless projection from iPad/iPhone or iPod touch
- USB Display Function for easy projection using USB cable
- USB Memory Viewer for projection without a PC



#### Panasonic U250XG/260WG/U310WG

- Ultra Short-Throw, 3-D Ready
- Brightness: 2,500/2,000 ANSI Lumens
- Resolution: WXGA (1280 x 800)/ XGA (1024 x 768)
- HDMI input
- Direct Power Off
- Flexible projection settings for versatile applications table-top installation, wall projection, floor projection, ceiling proje