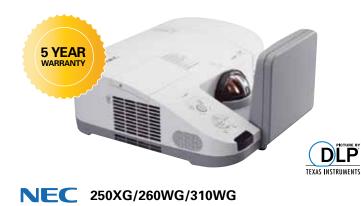

#### **ULTRA SHORT THROW PROJECTION**

- Brightness: 2,500 / 2,600 / 3,100 ANSI Lumens DLP
- Resolution: XGA 4:3 / WXGA 16:10 / WXGA 16:10
- Contrast Ratio: 2000:1
- Features: 10W Onboard speaker, Over 2,500 hours lamp, Manual Focus