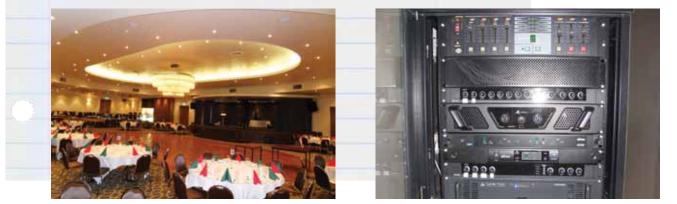

#### **MOUNTAIN DISTRICT CHRISTIAN SCHOOL**

Client Name: Mountain District Christian School, Monbulk Industry: Education (Prep to Year 12 School) Consultant: Jakob Malinovsky

The Brief: Following the completion of their new Gymnasium/Multi-Purpose Hall, Mountain District Christian School contacted Save Time Visuals looking for an Audio and Visual System, custom designed to meet their requirements. The hall is used for productions, assemblies and Sports, so any equipment installed must be well protected.

The Solution: A Sanyo Multimedia projector, with specialised lens was installed at the back of the stage, and a Screen Technics, motorised rear projection screen, enclosed in Screen Box at the front of the stage. Dual Input connection plates were fitted to allow for alternative input sources to be connected, along with an 8 button Crestron control panel. The self-amplified speakers were installed behind carpeted panels either side of the stage, providing protection, but not blocking the sound.

The Result: A well protected projector and hidden screen for when hall is being used for sports. When hall is used for assemblies or productions, the screen descends from it's enclosure at the touch of a button, and presentation is projected from the rear of the screen. Installing the equipment in this way also allows for presenter to stand close to the screen without obstructing the image, or looking into the projector's light beam.