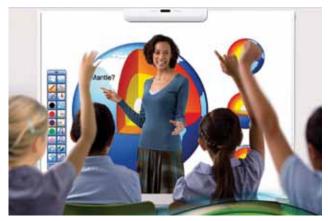

#### **HITACHI EDUCATION SOLUTIONS**

An interactive Transformation – Fits over your 50 or 65" plasma display & transforms it into an interactive, multi touch screen with full mouse functionality

- Hand writing recognition
- Starboard Software Included with Free Software updates

#### **HITACHI EDUCATION SOLUTIONS**