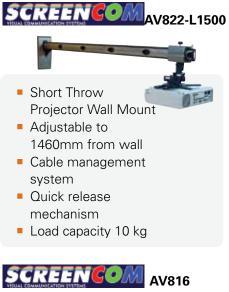

#### SHORT THROW PROJECTORS

- Contrast Ratio: 2000:1 / 1000:1
- C2Fine Image Technology, Crestron Compatible networkability, Various projection modes available including DICOM Simulation.

#### **ULTRA SHORT THROW / INTERACTIVE PROJECTOR**

800)

🗟 iPod 🛱 iPhone 🗌 iPad

Throw Distance 60" screen from 62cm

Features: Network functionality, easy maintenance,

built in 10W speaker purpose built Wall Mount

#### EB-470/475/480/485 – Ultra Short Throw EB-485Wi – Interactive Model

- Turn any hard flat wall into an interactive workspace (485Wi)
- Brightness: 2,600/3,100 ANSI Lumens
- Resolution WXGA / XGA / WXGA
- 79" Image from 58.5cm
- Integrated Wall mount and interactive pen Included (485Wi)
- Low power consumption, Long Lamp Life
- Network functionality
- 3 Year Projector/1 Year Lamp Warranty
- Direct connect to ELP-DC11 Document Camera
  See page 27 for more...