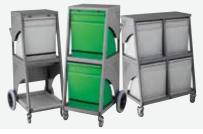

#### **HEIGHT ADJUSTABLE TROLLEY**

Mobile systems for interactive whiteboards allow you to share IWB technology between rooms.

Also available as a wall mounted model, with integrated lower & raising functions.

Large fold-out shelf with safety grip surface, for notebook computers is included

Designed and manufactured in