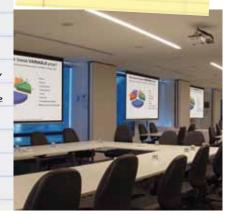

#### JOHN SANDS AUSTRALIA

Client Name: John Sands Australia Industry: Printing Consultant: Jakob Malinovsky

The Brief: John Sands approached Save Time Visuals for a custom designed and installed AV system as part of their office refurbishment project. Systems were required for Boardroom, Showroom, Training Facilities, Offices and Breakout areas over two floors of the building. The equipment required was from every sector of our product range, from Projectors and Screens, to LED Panels, Audio Equipment, System Control and Interactivity! The audio system was required to have the ability to switch zones during meetings, training or functions.

<u>The Solution</u>: Through liaising with Builders, Electricians, and Representatives from John Sands, we were able to provide an impressive solution. Demonstrations were held in our Showroom, as well as meetings on site at client premises.

Both standard throw and Ultra Short Throw Interactive projectors were installed. A Crestron LCD touch screen provides automated control of Projector Power and Input sources, Concealed Motorised Screen, Audio System and Motorised Blinds. This touch screen was customised and programmed, including customer supplied logo, by Save Time Visuals' Qualified Crestron Technician. Sound systems consist of ceiling speakers, digital amplifiers, zone switchers.