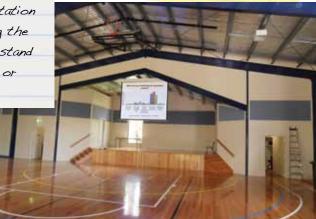

#### **MOUNTAIN DISTRICT CHRISTIAN SCHOOL**

Client Name: Mountain District Christian School, Monbulk Industry: Education (Prep to Year 12 School) Consultant: Jakob Malinovsky

The Brief: Following the completion of their new Gymnasium/Multi-Purpose Hall, Mountain District Christian School contacted Save Time Visuals looking for an Audio and Visual System, custom designed to meet their requirements. The hall is used for productions, assemblies and Sports, so any equipment installed must be well protected.

The Solution: A Sanyo Multimedia projector, with specialised lens was installed at the back of the stage, and a Screen Technics, motorised rear projection screen, enclosed in Screen Box at the front of the stage. Dual Input connection plates were fitted to allow for alternative input sources to be connected, along with an 8 button Crestron control panel. The self-amplified speakers were installed behind carpeted panels either side of the stage, providing protection, but not blocking the sound.

The Result: A well protected projector and hidden screen for when hall is being used for sports. When hall is used for assemblies or productions, the screen descends from it's enclosure at the touch of a button, and presentation is projected from the rear of the screen. Installing the equipment in this way also allows for presenter to stand close to the screen without obstructing the image, or looking into the projector's light beam.