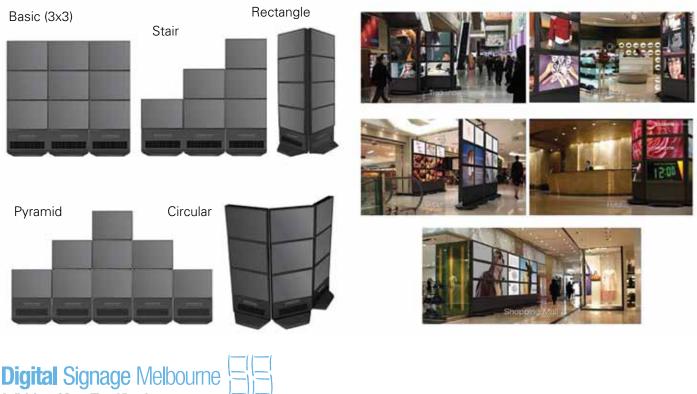

Screens can be mounted portrait or landscape, to best display your message...

Samsung's Ultra-Thin Bezel screens are perfect for a video wall up to 10 screens wide, and 10 screens high!

Visit www.digitalsignagemelbourne.com.au for more information

## **SamsungID Video Wall Solution**

Supports 40" and 46" UX series Professional LCD Panels Each UX Matrix stand can hold up to 4 panels high, giving you a free standing video wall of almost 3 metres. Create eye catching displays by changing your configuration

#### Various Video Wall Configuration

A division of Save Time Visuals

Visit www.digitalsignagemelbourne.com.au for more information

CONTENT CREATION SERVICES