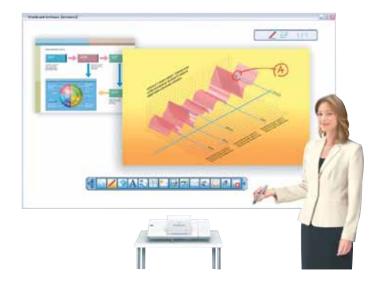

#### Save Handwritten Data

You can save what you have written or drawn on the image using the StarBoard Software in PNG, JPEG, BMP, HTML or PDF formats to share via e-mail or print.

5 YEAR

WARRANT

#### **Conference Mode**

You can share the StarBoard Software whiteboard with people in remote locations.

#### Write Directly with the StarBoard Software

You can write letters or draw shapes directly on the image with the interactive pen using the StarBoard Software and of course use it to erase what you have added. You can erase or change pen color or thickness from the floating tool bar.

#### Operating a Mouse with the StarBoard Software

Using the supplied interactive pen as a mouse lets you perform computer operations on the projected image using the StarBoard Software