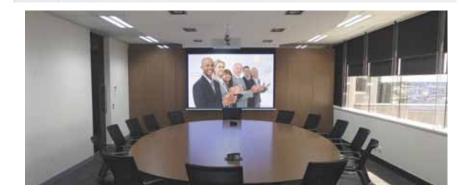

## **CASE STUDY**

#### JOHN SANDS AUSTRALIA

Client Name: John Sands Australia Industry: Printing Consultant: Jakob Malinovsky

The Brief: John Sands approached Save Time Visuals for a custom designed and installed AV system as part of their office refurbishment project. Systems were required for Boardroom, Showroom, Training Facilities, Offices and Breakout areas over two floors of the building. The equipment required was from every sector of our product range, from Projectors and Screens, to LED Panels, Audio Equipment, System Control and Interactivity! The audio system was required to have the ability to switch zones during meetings, training or functions.

<u>The Solution</u>: Through liaising with Builders, Electricians, and Representatives from John Sands, we were able to provide an impressive solution. Demonstrations were held in our Showroom, as well as meetings on site at client premises.

Both standard throw and Ultra Short Throw Interactive projectors were installed. A Crestron LCD touch screen provides automated control of Projector Power and Input sources, Concealed Motorised Screen, Audio System and Motorised Blinds. This touch screen was customised and programmed, including customer supplied logo, by Save Time Visuals' Qualified Crestron Technician. Sound systems consist of ceiling speakers, digital amplifiers, zone switchers.