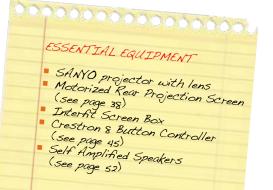

#### ESSENTIAL EQUIPMENT

- Epson Multimedia Projectors
- Motorized Projection
  Screen
- (see page 38)
- Interactive Projectors
- Interfit Screen Box

#### 

- Crestron 6" LCD Touch Screen Panel (see page 45)
- §" Ceiling Speakers
  (see page 50-55)
- Digital Amplifiers, Mixers and Wireless
   Microphones