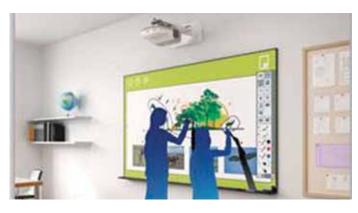

## **EPSON**<sup>®</sup> EB-485Wi INTERACTIVE MULTIMEDIA PROJECTOR

- 60" up to 100" diagonal (native WXGA) on nearly any wall
- Amazing interactive work environment
- No distraction of glare in the eyes or shadows on the board
- Added benefit of 3LCD Technology
- Presentations will feature rich, vibrant colours

#### Ultra-bright. Ultra-flexible. Ultra-reliable.

- Dual Pen Interactivity Simultaneous Dual Pen functionality
- No driver installation required Installation has never been easier
- Self-Calibration Interactive projectors that calibrate themselves for you
- Advanced Networking Capability Enables users to monitor, control and present from a remote location
- Broad Connectivity Including HDMI, USB display, PC
  Free slideshows, network and optional wireless connectivity
- Lowest Lamp Price Ever Seen Incredibly low price of only \$79 inc GST (RRP. Aust)
- 16W Built-in Speaker Built in audio with the power to fill a classroom
- HDMI Connectivity
- Low Cost Replacement Lamp
- 3,100 ANSI Lumens
- Optional Wireless
  Functionality
- Resolution: WXGA
  - Epson iProjection