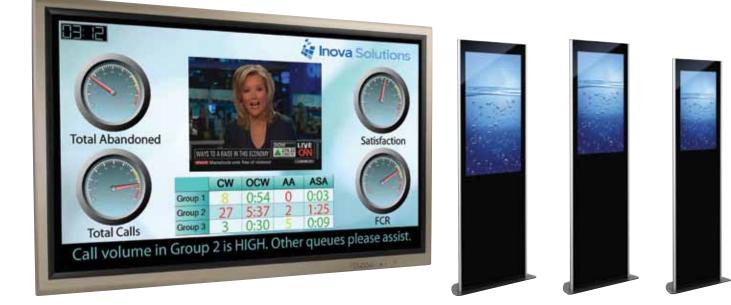

# **READY TO SWITCH ON THE POWER OF DIGITAL SIGNAGE?**

DIGITAL DIGITAL SIGNAGE MEDIA NETWORK Clectronic Signage Digital Signs Out-of-home Media Network

## MAKE DIGITAL SIGNAGE PART OF YOUR 2012!

Make an Impression - Portray your message with eye catching visual content, viewable in so many different ways!

Simply put, Digital Signage is the alternative to Static Signage, Posters, Notice Boards and Menu Boards. We're talking about electronically distributed messaging that is changing the way you advertise to, communicate with and influence your target audience. It consists of a network of displays (from 1 to 1000) showing advertising, time tables, photos of school events, announcements or menus. These screens can be controlled via your existing computer network, allowing your update your content with the click of a mouse.