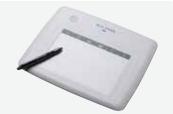

#### WT-1 Slate

The StarBoard WT-1 is a lightweight graphics tablet that enables you to control your lesson or lecture from anywhere in the room.

- 8" x 6"
- 16 function buttons
- Cordless Pen

\*StarBoard software included