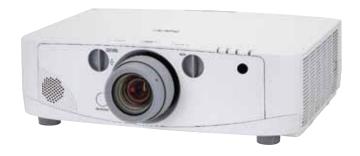

#### **NEC** PA600X/500X/550W/500W

- Brightness 6,000/5,000/5,500/5,000 ANSI Lumens
- Resolution: XGA/XGA/WXGA/WUXGA
- Optional lenses to suit your installation, 360 degree installation HDMI input.

#### **NEC** P350WG/420XG

- Brightness: 3,500 / 4,200 ANSI Lumens LCD
- Resolution: WXGA 16:10 / XGA 4:3
- Contrast Ratio: 2000:1
- Features: Carbon Savings Meter, 10W Onboard speaker, Lens Shift, Over 3000 hours lamp life

#### NEC M300WSG/300XSG

- Brightness : 7,000 / 7,500 / 8,000 ANSI Lumens
- Resolution: WXGA/WUXGA/XGA

Incorporating HQV Technology, advanced input panel includes HDMI, Display Port, USB viewer and dual computer inputs, and edge blending, these stackable projectors can produce images up to 32,000 Lumens in brightness.