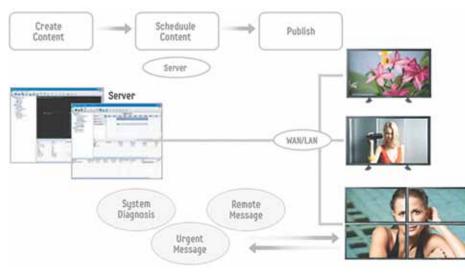

#### NEC

**NEC LIVE** is a suite of Windows-based applications that allow you to create compelling content, then schedule and distribute that content across small or large scale networks of display panels

**NEC LIVE Artist:** Create attention grabbing content including movies, text, pictures and external feeds such as RSS feeds. Simple drag and drop software with advanced special effects, including preview feature.

**NEC LIVE Communicate:** Distribute update and add new content to remote or local displays with this simple to use software.

**NEC LIVE Player:** Manage playback of scheduled content at each display location.

**NEC LIVE Update:** Automatically manage updates to scheduled content and refresh the players at a chosen location.

**NEC LIVE Enterprise:** For keeping track of what is happening in your Digital Signage network.