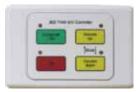

The Solution: A Sanyo Multimedia projector, with specialised lens was installed at the back of the stage, and a Screen Technics, motorised rear projection screen, enclosed in Screen Box at the front of the stage. Dual Input connection plates were fitted to allow for alternative input sources to be connected, along with an 8 button Crestron control panel. The self-amplified speakers were installed behind carpeted panels either side of the stage, providing protection, but not blocking the sound.