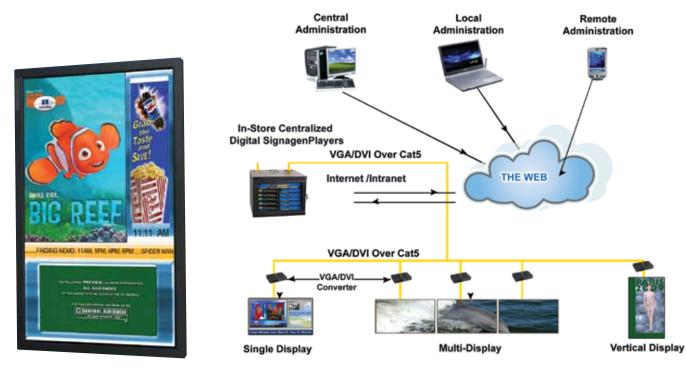

# **READY TO SWITCH ON THE POWER OF DIGITAL SIGNAGE?**

DIGITAL DIGITAL SIGNAGE MEDIA NETWORK Clectronic Signage Digital Signs Out-of-home Media Network

## MAKE DIGITAL SIGNAGE PART OF YOUR 2012!

Make an Impression - Portray your message with eye catching visual content, viewable in so many different ways!

Simply put, Digital Signage is the alternative to Static Signage, Posters, Notice Boards and Menu Boards. We're talking about electronically distributed messaging that is changing the way you advertise to, communicate with and influence your target audience. It consists of a network of displays (from 1 to 1000) showing advertising, time tables, photos of school events, announcements or menus. These screens can be controlled via your existing computer network, allowing your update your content with the click of a mouse.

# LOOKING FOR A DYNAMIC AND EFFECTIVE WAY TO REACH YOUR AUDIENCE?

Remember in high school having to read a faded photocopy of the time table pinned on the notice board?

Would you prefer live information screen at the entrance to your lobby, displaying special events, notices, directory and information about your business.

Scrolling presentations allow you to display a variety of content on the one screen and update your display anytime. Even RSS feeds or Scrolling Text Messages and Evacuation Announcements can be used.

Incorporate a touch screen and your clients can choose what they need to see next - maybe browsing library catalogues, selecting products or accessing the timetable for a particular room. In today's fast paced world, research has shown that static notice boards and signs just don't have the impact they used to. Digital Signage gets noticed! – Offering a myriad of opportunities to capture the attention of your staff, students, visitors or patrons! A flexible and engaging alternative to traditional printed signage.