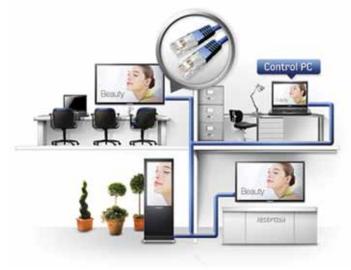

## MAKE DIGITAL SIGNAGE PART OF YOUR 2012!

Make an Impression - Portray your message with eye catching visual content, viewable in so many different ways!

Simply put, Digital Signage is the alternative to Static Signage, Posters, Notice Boards and Menu Boards. We're talking about electronically distributed messaging that is changing the way you advertise to, communicate with and influence your target audience. It consists of a network of displays (from 1 to 1000) showing advertising, time tables, photos of school events, announcements or menus. These screens can be controlled via your existing computer network, allowing your update your content with the click of a mouse.

# LOOKING FOR A DYNAMIC AND EFFECTIVE WAY TO REACH YOUR AUDIENCE?

Remember in high school having to read a faded photocopy of the time table pinned on the notice board?

Would you prefer live information screen at the entrance to your lobby, displaying special events, notices, directory and information about your business.

Scrolling presentations allow you to display a variety of content on the one screen and update your display anytime. Even RSS feeds or Scrolling Text Messages and Evacuation Announcements can be used.

Incorporate a touch screen and your clients can choose what they need to see next - maybe browsing library catalogues, selecting products or accessing the timetable for a particular room. In today's fast paced world, research has shown that static notice boards and signs just don't have the impact they used to. Digital Signage gets noticed! – Offering a myriad of opportunities to capture the attention of your staff, students, visitors or patrons! A flexible and engaging alternative to traditional printed signage.