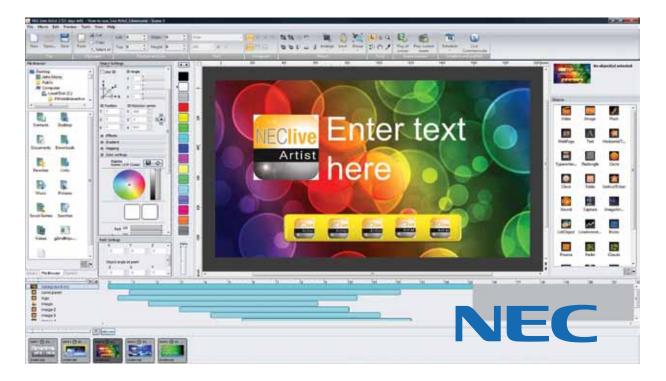

#### NEC

**NEC LIVE** is a suite of Windows-based applications that allow you to create compelling content, then schedule and distribute that content across small or large scale networks of display panels

**NEC LIVE Artist:** Create attention grabbing content including movies, text, pictures and external feeds such as RSS feeds. Simple drag and drop software with advanced special effects, including preview feature.