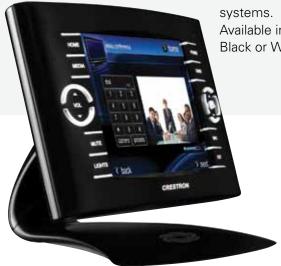

Both standard throw and Ultra Short Throw Interactive projectors were installed. A Crestron LCD touch screen provides automated control of Projector Power and Input sources, Concealed Motorised Screen, Audio System and Motorised Blinds. This touch screen was customised and programmed, including customer supplied logo, by Save Time Visuals' Qualified Crestron Technician. Sound systems consist of ceiling speakers, digital amplifiers, zone switchers.

#### 

- Crestron 6" LCD Touch Screen Panel (see page 45)
- §" Ceiling Speakers
  (see page 50-55)
- Digital Amplifiers, Mixers and Wireless
   Microphones