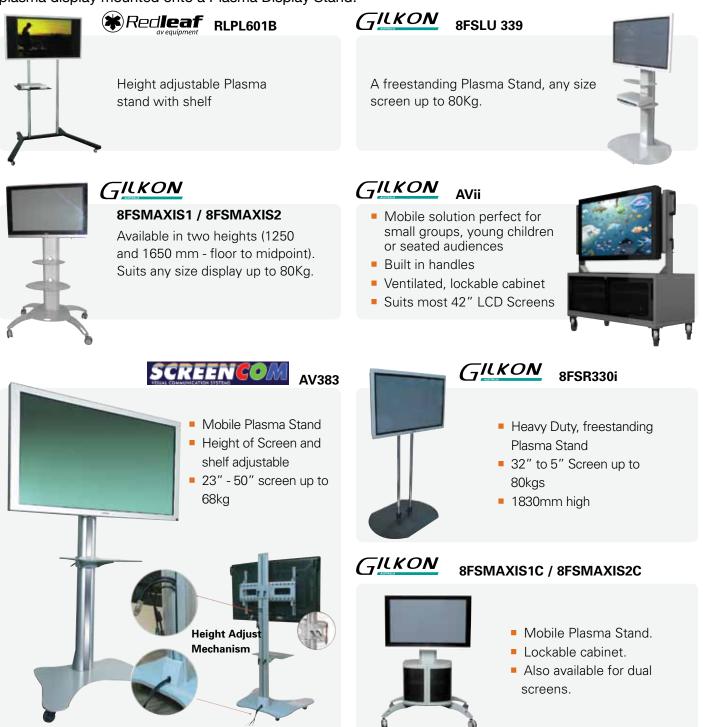

## LCD AND PLASMA STANDS

#### STANDS

Boardrooms, entrance lobbies, retail displays and many other facilities can be complimented with a plasma display mounted onto a Plasma Display Stand.