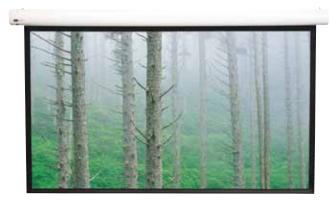

## **SCREENS**

#### DA-LITE

Da-Lite and Gilkon screens represent the best in design, function and versatility. They are crafted for easy use making them the most popular screens of their kind on the market today.

#### WALL/CEILING SCREEN

Model B range is a general purpose screen. Case design allows flush mounting to ceiling or wall. Deluxe range is a tensioned manual wall or ceiling screen. Designed to stand the demands of educational use, these qualities are also attractive for business and government applications.