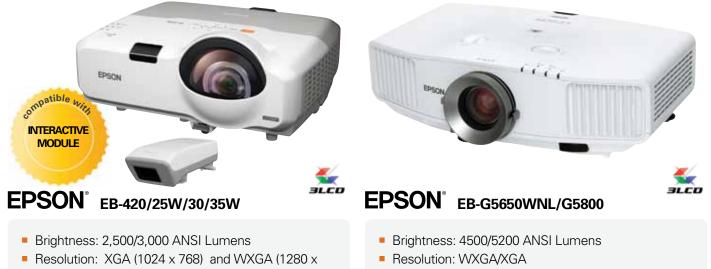

#### EB-470/475/480/485 – Ultra Short Throw EB-485Wi – Interactive Model

- Turn any hard flat wall into an interactive workspace (485Wi)
- Brightness: 2,600/3,100 ANSI Lumens
- Resolution WXGA / XGA / WXGA
- 79" Image from 58.5cm
- Integrated Wall mount and interactive pen Included (485Wi)
- Low power consumption, Long Lamp Life
- Network functionality
- 3 Year Projector/1 Year Lamp Warranty
- Direct connect to ELP-DC11 Document Camera
  See page 27 for more...