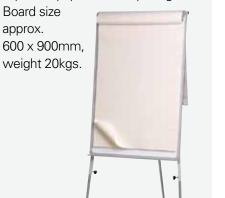

ed, magnetic porcelain surface
- Height adjustable to 3 heights.
- Includes adjustable flip-chart hooks, pad clamp and folding accessory tray.
- Board size 1000 x 685mm



Duramax Flipchart Easel **QT200E** 

The perfect easel to withstand the wear and tear of frequent use.

- Designed to resist scratches and dents
- Quality moulded high-density polyethylene plastic
- Entire easel unit is self-contained
- Pedestal base slides out from the easel body locking into position



Spring loaded retainer securely holds

flip-chart pads up to 685 x 860mm

1825mm height

### Keyboard/Projector Stand **DF136**

Tripod stand with flat table surface for laptop computer/ projector or similar, adjustable height from 920 - 1300mm, 10kg weight capacity, large footprint for stability, steel construction







Magnetic whiteboard backing with pen tray. Lockable castors. Fixed Height. Board size approx. 600 x 900mm.



# **PRESENTATION FURNITURE**

### LECTERNS

Microphones, lights, equipment shelves and castors also available.

### Lectrum Classic Series

- Quick and easy to assemble and disassemble, for transport.
- Adjustable height guides.
- Configure to suit your applications and surroundings.
- Comprehensive range of frame and dress panel colours.





### Lectrum Aero Series

- Sleek, dynamic design.
- Aerofoil shaped legs and gently curved dress panel.
- Integrated document shield with space for permanent or temporary logos.
- Dual microphone inputs with on-board phantom power.

#### LECTERN AUSTRALIA Chancellor AL1800

Stylish Aluminium Frame Available



#### LECTERN AUSTRALIA Senat