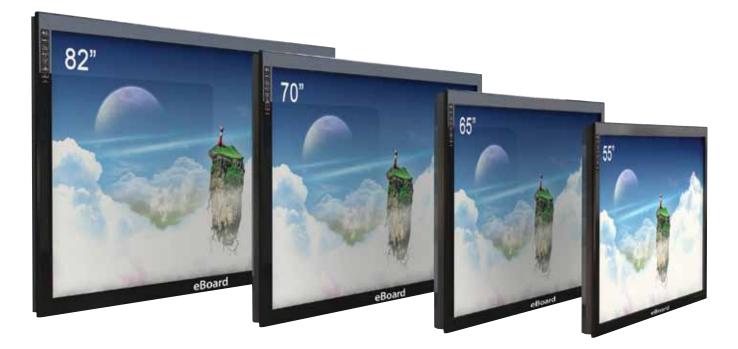

#### **e**BOARD

eBoard is an integrated LCD Interactive Touch Screen that utilizes Optical Sensor Technology

- 50,000 hour life
- USB port to interface with PC, laptop or Mac, simply plug and play
- 4 point calibration
- Light touch sensitivity, no pressure is required
- Dual touch and gesture capability

## **Interactive, Infinite Options**

eBoard interactive software comes as standard so you can write, draw, scribble, highlight, circle, change colors, line thickness, erase, undo and so much more...

The power is yours and limited by your imagination.

Available for demonstration. Contact your Save Time Visuals Consultant for more information.