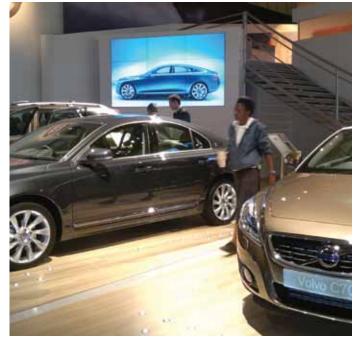

## **SamsungID Video Wall Solution**

Supports 40" and 46" UX series Professional LCD Panels Each UX Matrix stand can hold up to 4 panels high, giving you a free standing video wall of almost 3 metres. Create eye catching displays by changing your configuration

#### Various Video Wall Configuration

A division of Save Time Visuals

Visit www.digitalsignagemelbourne.com.au for more information

CONTENT CREATION SERVICES