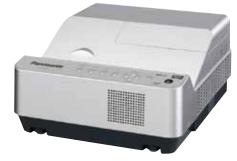

of lenses
- Brightness between 4,500 & 6,000 ANSI Lumens
- Resolutions: XGA, WXGA and WUXGA
- Dynamic Iris for a superb contrast ratio
- Side-by-side and P-in-P functions (PT-EZ570/EW630/EW530)
- Abundant terminals including HDMI and DVI-D Inputs
- Built in 10W speaker

Compatible with Crestron RoomView<sup>tm</sup>



#### Panasonic PT-VW435N/VX505N

- Brightness: 4,000 / 5,000 / 3,100 ANSI Lumens
- Resolution: WXGA (1280 x 800) 16:10 / XGA (1024 x 768) 4:3
- Contrast Ratio: 3000:1
- 1.6x Zoom lens
- Weight: 6kg
- Dual computer input ad HDMI Input
- High-speed wireless projection from multiple PCs
- Latest Wireless Manager ME 6.0
- Wireless projection from iPad/iPhone or iPod touch
- USB Display Function for easy projection using USB cable
- USB Memory Viewer for projection without a PC



#### Panasonic U250XG/260WG/U310WG

- Ultra Short-Throw, 3-D Ready
- Brightness: 2,500/2,000 ANSI Lumens
- Resolution: WXGA (1280 x 800)/ XGA (1024 x 768)
- HDMI input
- Direct Power Off
- Flexible projection settings for versatile applications table-top installation, wall projection, floor projection, ceiling projection

## **SCREENS**

#### DA-LITE

Da-Lite and Gilkon screens represent the best in design, function and versatility. They are crafted for easy use making them the most popular screens of their kind on the market today.



#### WALL/CEILING SCREEN

Model B range is a general purpose screen. Case design allows flush mounting to ceiling or wall. Deluxe range is a tensioned manual wall or ceiling screen. Designed to stand the demands of educational use, these qualities are also