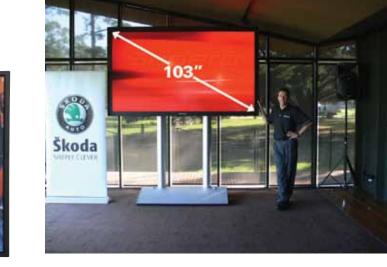

#### SCREENCOM

Video Walls and 103" or 85" plasma screens are perfect for events, road shows, Exhibitions and conferences.

#### Available for daily hire or purchase.