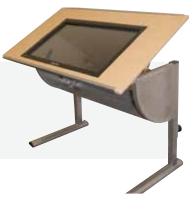

#### **Draftsman Table**

- Height Adjustable
- Tilt function
- Wheelchair friendly
- Suits 32" Touch Screen