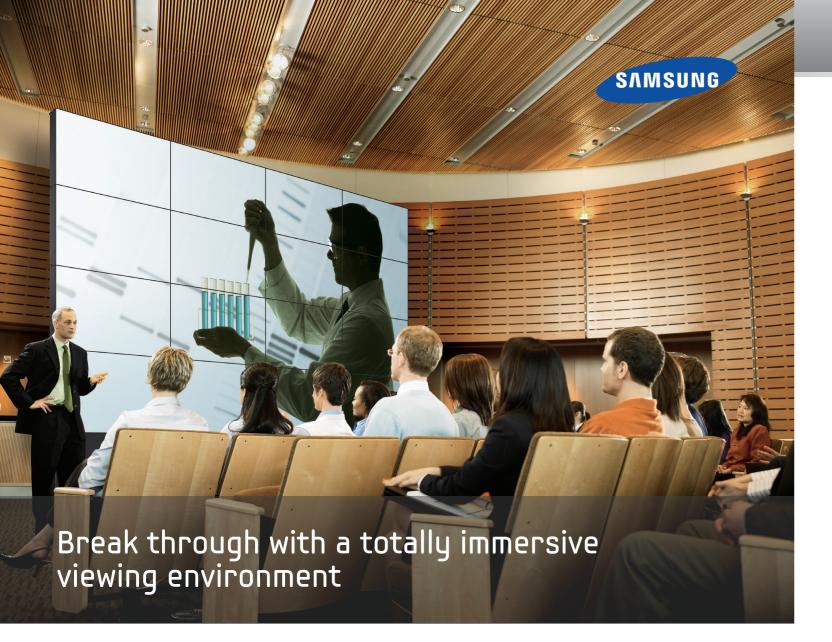

Utilizing the latest in video display technology, the Samsung UD LFD is opening new opportunities for large format video walls and revolutionizing the industry. Among the variety of innovative new features is the super narrow bezel. Bezel thickness is the most important factor when creating a video wall. The slimmest bezel on the UD LFD lineup is a mere 5.5mm in order to focus the attention of the viewer to the content on the screen and not be distracted by black frames.

The Samsung UD Series also produces images with Full HD picture quality and 1920x1080 resolution, which becomes even more critical when producing larger-than-life images. For even greater cost savings, the UD Series is easy to install and can be customized to fit in a variety of locations and use for a number of applications.

#### Super Narrow Bezel

See images as they were meant to be seen

The super narrow bezel feature of the Samsung UD Series enables your content to shine through without any distractions or obstructions. At a mere 5.5mm, the thinnest bezel of the lineup allows you to create a nearly seamless viewing experience that can be as big as your imagination.