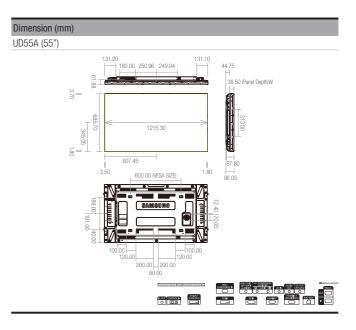

# **Specification**

|              |                      |            | UD55A                        |
|--------------|----------------------|------------|------------------------------|
| Display Type | Size                 |            | 55"                          |
|              | Resolution           |            | 1920 x 1080 (16:9)           |
|              | Contrast Ration      |            | 3500:1                       |
|              | Active Area          |            | 1209.6 x 680.4mm             |
| Electrical   | Power                | Туре       | Internal AC100~240V, 50/60Hz |
|              | Power<br>Consumption | Max        | 250W                         |
|              |                      | Туре       | 225W                         |
|              |                      | Sleep Mode | less than 1W                 |
|              |                      | Off Mode   | less than 1W                 |
| Mechanical   | Dimension            | Set        | 1215.3 x 686.1 x 96.0mm      |
|              |                      | Package    | 1355.0 x 820.0 x 310.0mm     |
|              | Weight               | Set        | 24kg                         |
|              |                      | Package    | 33kg                         |
|              | VESA                 |            | 600 x 400mm                  |