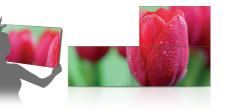

#### Super Narrow Bezel

See images as they were meant to be seen

The super narrow bezel feature of the Samsung UD Series enables your content to shine through without any distractions or obstructions. At a mere 5.5mm, the thinnest bezel of the lineup allows you to create a nearly seamless viewing experience that can be as big as your imagination.