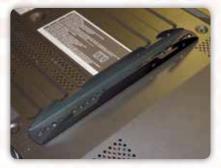

Anti-theft

Choose from 0° or 5° tilt.

### **ANTI THEFT SECURE MOUNTING**

A unique securing method is employed to ensure the screen cannot be removed by unauthorised persons. Once the screen is positioned on the wall plate a discrete locking rod slides neatly between the mounting brackets and the wall plate. Once in place a padlock (not included) can be fitted to the end of the locking rod making removal of the screen virtually impossible.