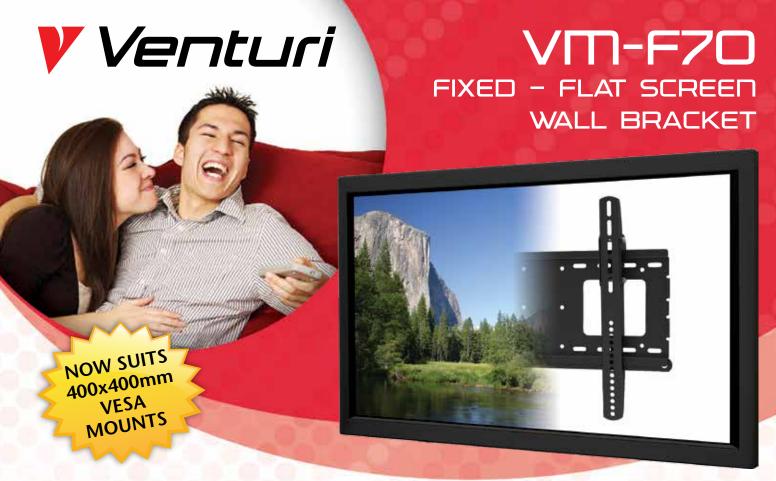

# **UNIVERSAL**

Easily attaches to most 32" to 55" (81 to 140cm) Plasma and LED/LCD screens weighing up to 50kgs using the supplied hardware kit and without the need for special tools. The slim design allows the screen to sit just 34mm from the wall.

#### **STRONG AND ATTRACTIVE**

Heavy gauge steel construction is powder coated in an attractive black finish. The stylish and unobtrusive design fits easily into any environment.

### SPECIFICATIONS:

Colour: Black (VM-F70B)

Weight Capacity: 50kg

Screen sizes: 81cm(32") to 140cm(55")

Tilt Range: 0° or -5° Fixed

Dimensions: 510(W) x 430(H) x 34(D)mm

Maximum VESA

screen hole pattern: 400(H) x 465(W)mm