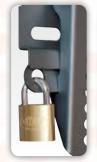

Anti-theft

Choose from 0° or 5° tilt.

### **ANTI THEFT SECURE MOUNTING**

A unique securing method is employed to ensure the screen cannot be removed by unauthorised persons. Once the screen is positioned on the wall plate a discrete locking rod slides neatly between the mounting brackets and the wall plate. Once in place a padlock (not included) can be fitted to the end of the locking rod making removal of the screen virtually impossible.