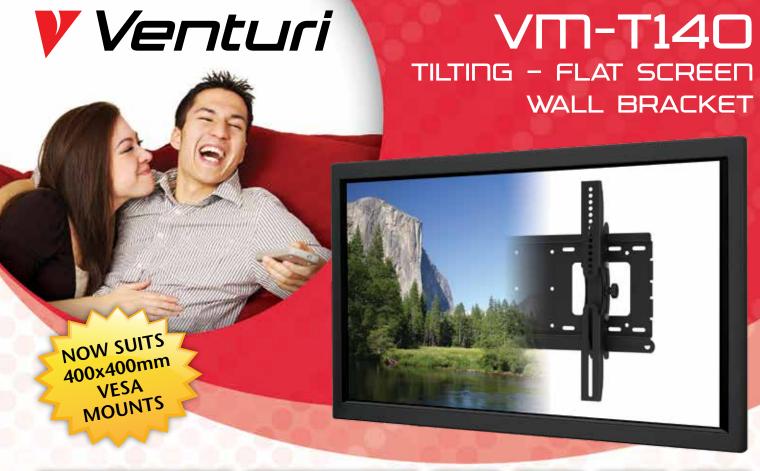

#### **UNIVERSAL**

Easily attaches to most 26" to 46" LED and LCD screens weighing up to 50kgs using the supplied hardware kit and without the need for special tools.

## STRONG AND ATTRACTIVE

Heavy gauge steel construction is powder coated in an attractive black finish. The stylish and unobtrusive design fits easily into any environment.

# SPECIFICATIONS:

Colour: Black

Screen sizes: 66cm (26") to 116cm (46")

Capacity: 50kg
Tilt Range: ±15°

(Tilt range can be affected by larger screen sizes)

Dimensions: 510(W) x 430(H) x 83(D)mm

Maximum VESA