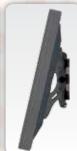

#### **EASY TILTING**

The screen can be adjusted  $\pm 15^{\circ}$  to achieve the optimum viewing angle\*. Simply loosen the two twist handles, tilt the screen as desired and re-tighten the handles. Other tilt mounts require you to choose from a small number of set positions. But the Venturi VM-T140 Wall Bracket's unique tilting system allows infinite adjustment within the entire tilting range.

## STRONG AND ATTRACTIVE

Heavy gauge steel construction is powder coated in an attractive black finish. The stylish and unobtrusive design fits easily into any environment.