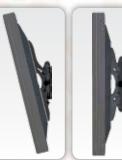

#### **EASY TILTING**

The screen can be adjusted  $\pm 15^{\circ}$  to achieve the optimum viewing angle\*. Simply loosen the two twist handles, tilt the screen as desired and re-tighten the handles. Other tilt mounts require you to choose from a small number of set positions. But the Venturi VM-T140 Wall Bracket's unique tilting system allows infinite adjustment within the entire tilting range.

## **ANTI THEFT SECURE MOUNTING**

A unique securing method is employed to ensure the screen cannot be removed by unauthorised persons. Once the screen is positioned on the wall plate a discrete locking rod slides neatly between the mounting brackets and the wall plate. Once in place a padlock (not included) can be fitted to the end of the locking rod making removal of the screen virtually impossible.

## STRONG AND ATTRACTIVE

Heavy gauge steel construction is powder coated in an attractive black finish. The stylish and unobtrusive design fits easily into any environment.