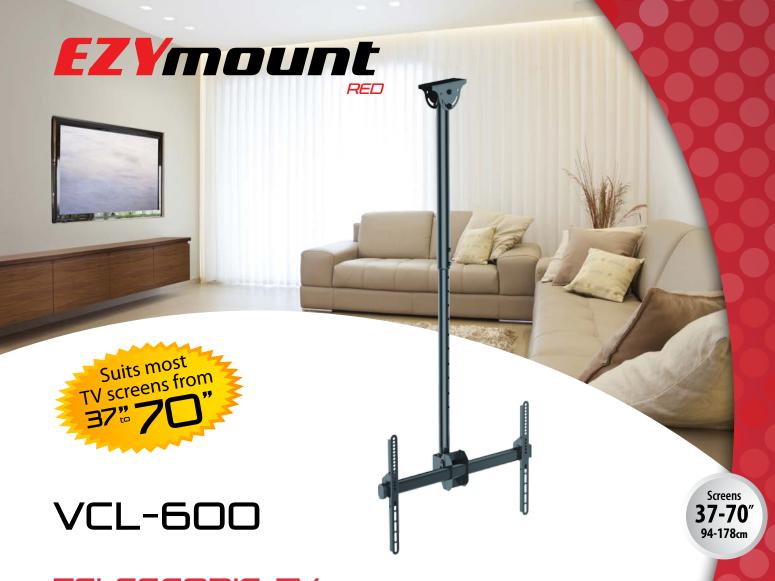

# TELESCOPIC TV CEILING MOUNT

- Swivels up to 180°
- Tilts from 0° to -25°
- Level adjust from -3° to +3°
- Ceiling Plate 0° to 90°
- Extends from 1,060mm to 1,560mm
- Cable management

Up to 600x400mm VESA

Weight Capacity **50kg** 

**BLACK** 

See over page for detailed product information

# CANOHM

## **VCL-600**

## Telescopic TV Ceiling Mount