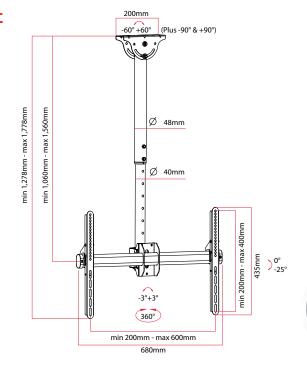

# TELESCOPIC TV CEILING MOUNT

- Swivels up to 180°
- Tilts from 0° to -25°
- Level adjust from -3° to +3°
- Ceiling Plate 0° to 90°
- Extends from 1,060mm to 1,560mm
- Cable management

Up to 600x400mm VESA

## **Specifications**

Colour Black 50kg Capacity

Screen sizes 37" to 70" (94cm to 178cm) Mounting screw hole pattern Up to 600 x 400mm

**Swivel Range** Up to 180° **Tilt Range** 0° to -25° Fixed

(Tilt range can be affected by

larger screen sizes)

**Level Adjust** -3° to +3°

Note: If your TV, regardless of its screen size, weighs less than the weight capacity stated here, and the location of its mounting screw holes correspond with those listed, then this mount is suitable for your TV.