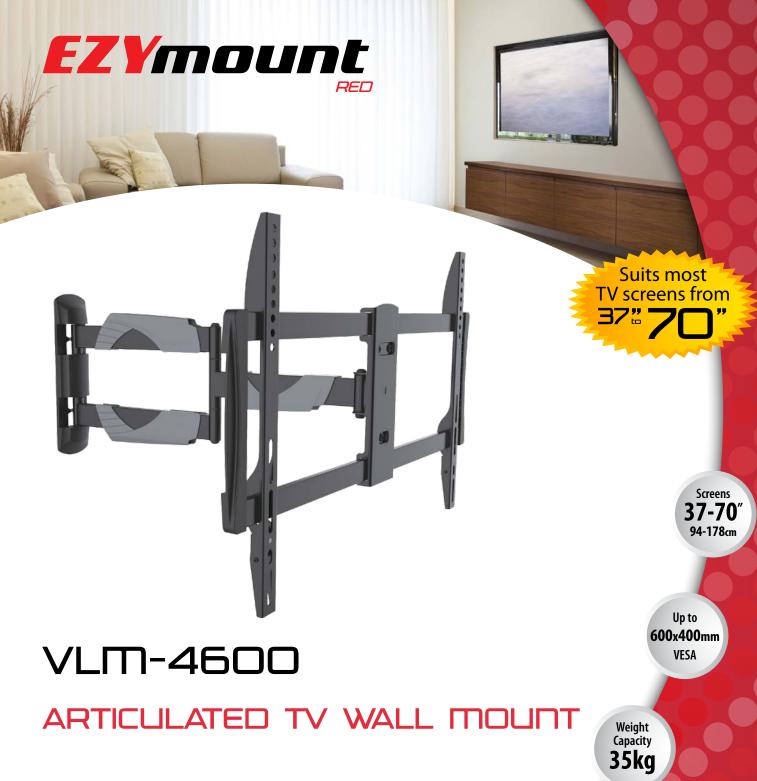

## VLM-4600

#### Articulated TV Wall Mount

### **Specifications**

Colour Black
Capacity 35kg

**Screen sizes** 94cm (37") to 178cm (70")

**Tilt Range** -10° or +15° Fixed

(Tilt range can be affected by larger screen sizes)

Mounting screw VESA: 200x200, 300x200, hole pattern 300x300, 400x200, 400x400,

Screens **37-70**" 94-178cm

Up to **600x400mm** VESA

Weight Capacity 35kg

**BLACK** 