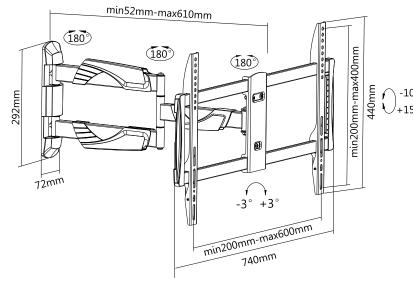

Swivels up to 180° and Tilts from -10° to +15°

Level Adjust ±3°

• Extends from wall up to 610mm

Cable management

Simple Installation

BLACK

See over page for detailed product information

#### **Features**

**Full Motion Adjustment.** Swivels up to  $180^{\circ}$  and Tilts  $-10^{\circ}$  to  $+15^{\circ}$ . Fully adjustable so you can angle your TV to suit your viewing position. Ideal for mounting your TV in a corner or high on a wall. Ensure the perfect installation with your TV always level with the helpful  $-3^{\circ}$  to  $+3^{\circ}$  level adjustment.

### **Specifications**

Colour Black
Capacity 35kg

**Screen sizes** 94cm (37") to 178cm (70")

**Tilt Range** -10° or +15° Fixed

(Tilt range can be affected by larger screen sizes)

Mounting screw VESA: 200x200, 300x200, hole pattern 300x300, 400x200, 400x400,

600x400mm compliant

**Distance of TV** 52 – 610mm

from wall

**Note:** If your TV, regardless of its screen size, weighs less than the weight capacity stated here, and the location of its mounting screw holes correspond with those listed, then this mount is suitable for your TV.