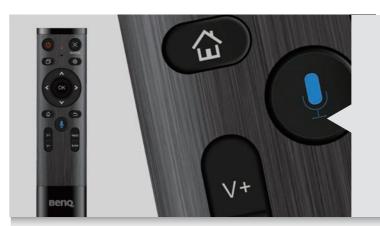

### Voice Assistant for Hands-Free Control

Voice Assistant lets users control the flow of meetings by starting timers or searching the internet from anywhere in the room, simply via the remote control.