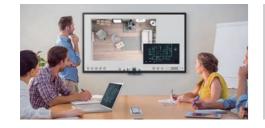

# **Get Inspired with Crystal Clear Image**

# Advanced Infographic Mode

The advanced Infographic Mode perfectly fits the current corporate trend of mastering infographic-heavy presentations. It is perfect for showcasing the text and graphics in detail.