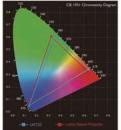

### Superior Image Quality

The BlueCore laser projection utilizes a dual color wheel system to produce unparalleled color performance that achieves a 90% Rec. 709 color coverage. By increasing color ratios and the purity of RGBY color, BenQ Laser Projector largely enhances color saturation to ensure superior presentation quality.