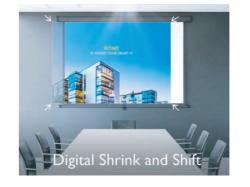

### Digital Image Shrinking and Shifting

Digital image shrinking lets installers shrink the image to 75%\*\* of its original size with precise 0.5% increments. Meanwhile, in cases when images are improperly aligned or otherwise out of place, image shifting lets installers make changes without reinstalling or physically adjusting the projector.