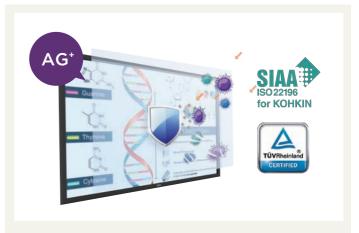

# **Healthy Workplace for Employee Collaborations**

Health matters for employee wellbeing. BenQ interactive displays ensure your workplace embraces innovation without compromising employees' health, providing germ-resistant screen, air quality sensors, and smart eye-care technology.

# Germ-Resistant Screen of the 3rd Generation

As the first and leading brand for germ-resistant screen technology, BenQ has continued to innovate this technology since 2016. The germ-resistant screen is empowered by a multilayer coating of the enduring nano ionic silver agent that kills most germs to keep the users safe.