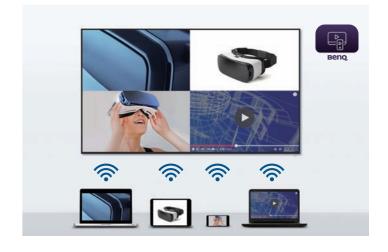

# InstaShow™ Plug & Play for **Professional and Seamless Meetings**

InstaShow™ series are easy to use solutions that allow users to present instantly with data shield. Featuring just one single button and requiring no software or drivers, the plug-and-play operation facilitates productive meetings with enterprise grade encryption.

- No Software, Zero Driver
- No Messy Cables
- One Simple Button to Start Presenting
- Enterprise Class Security with AES 128-Bit Encryption

WDC10/ WDC10C/ WDC20/ WDC20C

\* For laptop devices, InstaShow is compatible with laptops with USB/HDMI ports (WDC10C & WDC20C), or laptops with USB-C DP Alt Mode (WDC10C).

Join Anytime with **Simple Pairing** 

**Easily Share Insights from Mobile Devices** 

\* For WDC20/ WDC20C only.