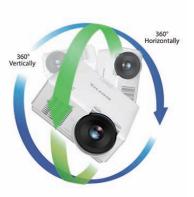

# Excellent Installation Flexibility for 360° and Portrait Projection

BenQ Laser Projector features BlueCore technology which guarantees reliable projection and can be tilted 360° vertically and horizontally, allowing projection onto ceilings, walls, floors, or angled signage to fulfill any projection demand.