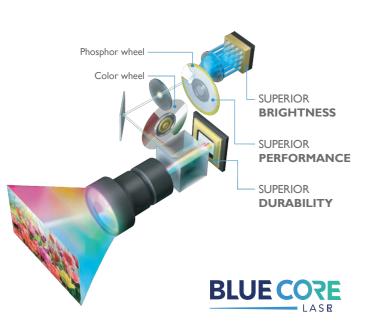

# The Secret to Impactful Meetings: BlueCore™ Technology

The No.I DLP brand in the world, BenQ has designed the Corporate Laser Projector to offer brightness, durability, and performance that far outstrip the competition. Because of the savings delivered by dramatically improved image quality, efficiency-boosting features, and drastically reduced maintenance costs, BenQ Corporate Laser Projectors are also the best choice for an organization's bottom line.

### **Superior Laser Projection System**

# **Superior Brightness**Precision-Aligned High-Output Laser Source

The zero-deviation alignment of Bluecore laser diodes boosts luminous flux into the light tunnel, improving efficacy.

# **Superior Performance**Secondary Yellow-Infused Color Wheel

The dual synchronized BlueCore color wheel utilizes an additive yellow segment, stimulating precise RGBY spectra for optimal chromatic performance.

# **Superior Durability**Hermetically Sealed DLP Chip

Comprising over two million micromirrors that reflect pure light through the color wheel, the DLP chip is hermetically sealed so that it can resist heat for over 100,000 hours without degradation.