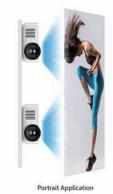

# Excellent Installation Flexibility for 360° and Portrait Projection

BenQ Laser Projector features BlueCore technology which guarantees reliable projection and can be tilted 360° vertically and horizontally, allowing projection onto ceilings, walls, floors, or angled signage to fulfill any projection demand.