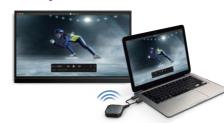

# **Wireless Presentation System**

# InstaShow™ Plug & Play for **Professional and Seamless Meetings**

InstaShow™ series are easy to use solutions that allow users to present instantly with data shield. Featuring just one single button and requiring no software or drivers, the plug-and-play operation facilitates productive meetings with enterprise grade encryption.

- No Software, Zero Driver
- No Messy Cables
- One Simple Button to Start Presenting
- Enterprise Class Security with AES 128-Bit Encryption

WDC10/ WDC10C/ WDC20/ WDC20C

\* For laptop devices, InstaShow is compatible with laptops with USB/HDMI ports (WDC10C & WDC20C), or laptops with USB-C DP Alt Mode (WDC10C).