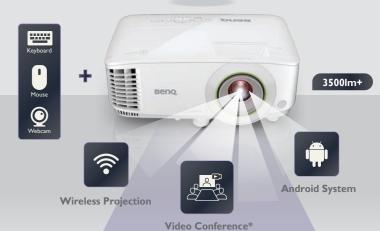

# **Portable Video Conferencing Solution**

BenQ Smart Projector for Business provides the flexibility to go from one meeting room to another for easy video conferencing. Live-sized video chat without occupying anyone's laptop, bringing users a more engaging and productive virtual meetings for remote communications.

### Wireless Mirroring Across Multiple Platforms

Simply bring your smartphone, tablet, or laptop PC for Instant wireless projection. Eliminate cable clutter. Even in a Wifi-less envioronment, the hotspot mode allows users to wirelessly cast the screen from their mobile device.

### Be Organised, Nimble with Just a USB

The USB port supports a wide range of file formats including JPEG, PDF, Microsoft Word, Excel and PowerPoint files. It also works with a keyboard, mouse or webcam.