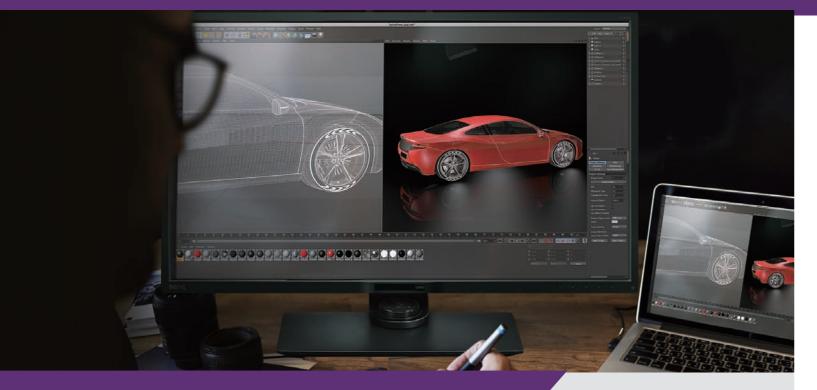

# **Accurate Color to Inspire Quality Artworks**

To satisfy professional art workers' needs for impeccable color performances while enhancing the overall productivity, BenQ has developed AQCOLOR technology to uphold the concept: "Accurate Reproduction". BenQ has invited a color expert to lead the team, and also joined ICC (International Color Consortium) and ISO (International Standard Organization) to establish color-related standards and implementation. BenQ professional monitors achieve industry color standard to deliver truer and accurate colors so as to relive the moment.