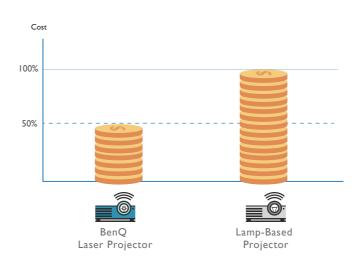

# 20,000 Hours of Maintenance-Free Performance

BenQ Corporate Laser Projectors, rated to run 20,000 hours without requiring any consumables, are a reliable and affordable long-term choice. After accounting for upfront price and consumable costs, the BenQ Corporate Laser Projector can deliver savings of over 50% over the course of its life versus a conventional projector \*, and the absence of consumables also makes maintenance a breeze.

\* Savings calculation based on the price of a lamp projector with the same lumen output and nine replacement bulbs. (Labor cost not included.)