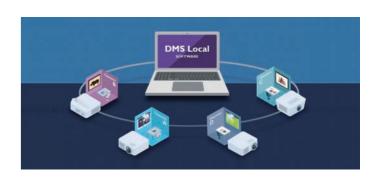

### Flexible Device Management

BenQ's Device Management Solution (DMS) let you remotely install apps and manage all of your displays.