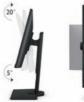

# Ergonomic Design

Rising up at least 110mm from the base, BenQ's Height Adjustment Stand offers height, tilt, pivot, and swivel that can adjust employees' work station to one that best suits their ergonomic needs.