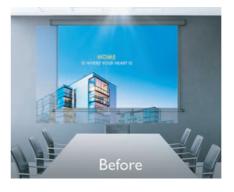

### Digital Image Shrinking and Shifting

Digital image shrinking lets installers shrink the image to 75%\*\* of its original size with precise 0.5% increments. Meanwhile, in cases when images are improperly aligned or otherwise out of place, image shifting lets installers make changes without reinstalling or physically adjusting the projector.