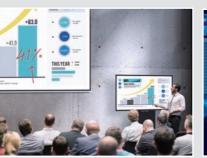

# **Engage Your Audience with a Smooth Meeting**

BenQ Smart Signage is the ideal non-touch corporate display solution for small and large businesses. The enterprise-grade 4K UHD displays are built for highly engaging meetings, presentations, and video conferencing. They come in many sizes from 43" to 86" to best fit your meeting room.

# Easy Video Conferencing

Users can conveniently host or join a Zoom video conference with the camera that matches your requirements. Zoom Rooms and other top-tier conferencing apps are fully compatible with BenQ Smart Signage through its OPS slot computer.