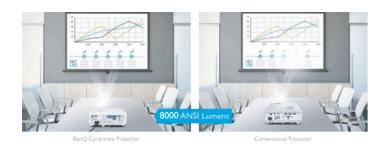

# High Brightness for Well-Lit Conference Rooms

With the power of BlueCore technology, there's no longer any need to turn off the lights during a presentation. Offering up to 8000 lumens of brightness, BenQ Corporate Laser Projectors are capable of delivering clear images in comfortably lit spaces, boosting participants' focus and making images clearer for people sitting in every corner of the room.