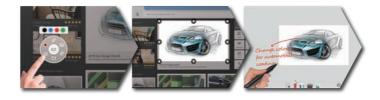

### Floating Tool

Floating Tool empowers to write on top of any app, video, website, document or image. It's easy to write, erase, record or capture screen at your fingertips.

### Fast Screen Capture and Easy Import

With EZWrite's Floating Tool, users can easily capture a screenshot on BenQ interactive displays, and import the content into EZWrite for further annotations.