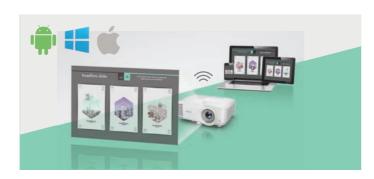

# **Portable Video Conferencing Solution**

BenQ Smart Projector for Business provides the flexibility to go from one meeting room to another for easy video conferencing. Live-sized video chat without occupying anyone's laptop, bringing users a more engaging and productive virtual meetings for remote communications.

### Wireless Mirroring Across Multiple Platforms

Simply bring your smartphone, tablet, or laptop PC for Instant wireless projection. Eliminate cable clutter. Even in a Wifi-less envioronment, the hotspot mode allows users to wirelessly cast the screen from their mobile device.

### Be Organised, Nimble with Just a USB

The USB port supports a wide range of file formats including JPEG, PDF, Microsoft Word, Excel and PowerPoint files. It also works with a keyboard, mouse or webcam.