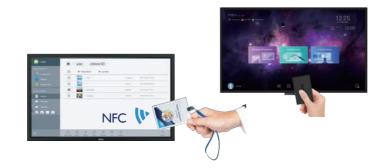

# NFC Technology & AMS

Use BenQ's Account Management System (AMS) to manage user profiles and log in with NFC card. Access your personal files on cloud drives (Google Drive, OneDrive, Dropbox).