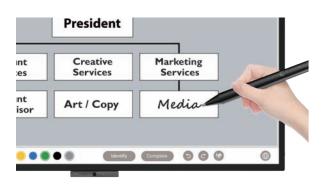

# Intelligent Handwriting Recognition

Converting your handwritten texts, numbers, forms or drawings into legible digital texts has never been so easy before. No need to switch modes at all.