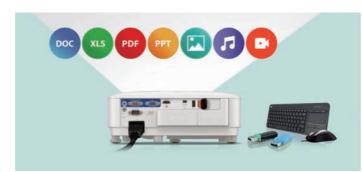

### Be Organised, Nimble with Just a USB

The USB port supports a wide range of file formats including JPEG, PDF, Microsoft Word, Excel and PowerPoint files. It also works with a keyboard, mouse or webcam.

# USB Plug and Play

The USB port supports a wide range of file formats including IPEG, PDF, Microsoft Word, Excel and PowerPoint files. It also works with a keyboard, mouse or webcam.