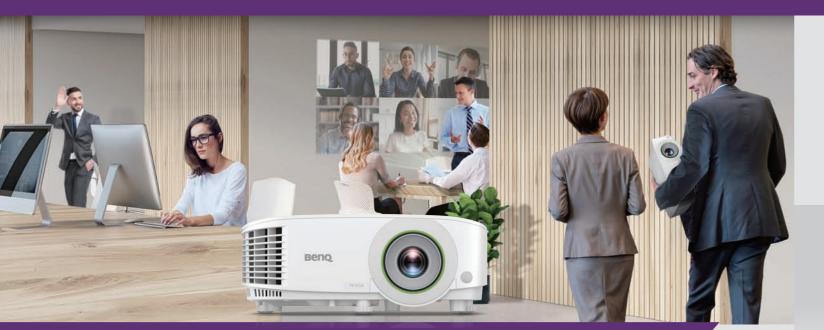

# **Portable Video Conferencing Solution**

BenQ Smart Projector for Business provides the flexibility to go from one meeting room to another for easy video conferencing. Live-sized video chat without occupying anyone's laptop, bringing users a more engaging and productive virtual meetings for remote communications.

### Wireless Mirroring Across Multiple Platforms

Simply bring your smartphone, tablet, or laptop PC for Instant wireless projection. Eliminate cable clutter. Even in a Wifi-less envioronment, the hotspot mode allows users to wirelessly cast the screen from their mobile device.

### Be Organised, Nimble with Just a USB

The USB port supports a wide range of file formats including JPEG, PDF, Microsoft Word, Excel and PowerPoint files. It also works with a keyboard, mouse or webcam.

# Turn Any Meeting Room into a **Video Conference Room**

**Cloud Drives** 

# **BenQ Exclusive Apps for More Productivity**

Access and manage your cloud drives.

Manage devices remotely at your fingertips.