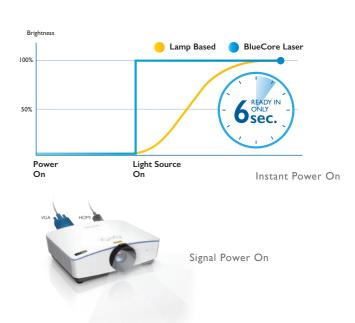

# Instant On/Off and Signal Detection

BenQ Corporate Laser Projectors start up extremely quickly and don't need to warm up or cool down, thereby saving time and boosting meeting efficiency. And for added convenience, the projector can be set to automatically power on when it detects a VGA or HDMI signal,making it the ultimate plug-and-play device.