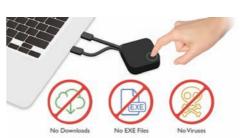

# InstaShow™ Plug & Play for **Professional and Seamless Meetings**

InstaShow™ series are easy to use solutions that allow users to present instantly with data shield. Featuring just one single button and requiring no software or drivers, the plug-and-play operation facilitates productive meetings with enterprise grade encryption.

- No Software, Zero Driver
- No Messy Cables
- One Simple Button to Start Presenting
- Enterprise Class Security with AES 128-Bit Encryption

WDC10/ WDC10C/ WDC20/ WDC20C

\* For laptop devices, InstaShow is compatible with laptops with USB/HDMI ports (WDC10C & WDC20C), or laptops with USB-C DP Alt Mode (WDC10C).