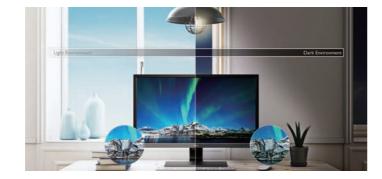

# Brightness Intelligence (Plus) Technology

The ambient light sensor detects the amount of ambient light in employees' viewing environment, and automatically adjusts the most comfortable and suitable screen brightness to match their surroundings without sacrificing the image quality of the content. It will also detect content intensity to avoid overexposure of bright scenes while enhancing dark areas to maintain clear visibility.