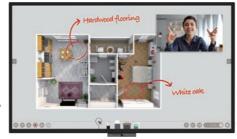

# **Powerful Whiteboarding for Collaborative Meetings**

# Cloud Whiteboard, Sticky Notes & Duo Pens

Packed with user-friendly features, BenQ's EZWrite software is the leading annotation solution for interactive and collaborative meetings. Everyone can enjoy enhanced interactivity by using the cloud whiteboard to collect, edit, and share notes between the interactive display and a variety of devices.

### Floating Tool

Floating Tool empowers to write on top of any app, video, website, document or image. It's easy to write, erase, record or capture screen at your fingertips.

### Fast Screen Capture and Easy Import

With EZWrite's Floating Tool, users can easily capture a screenshot on BenQ interactive displays, and import the content into EZWrite for further annotations.