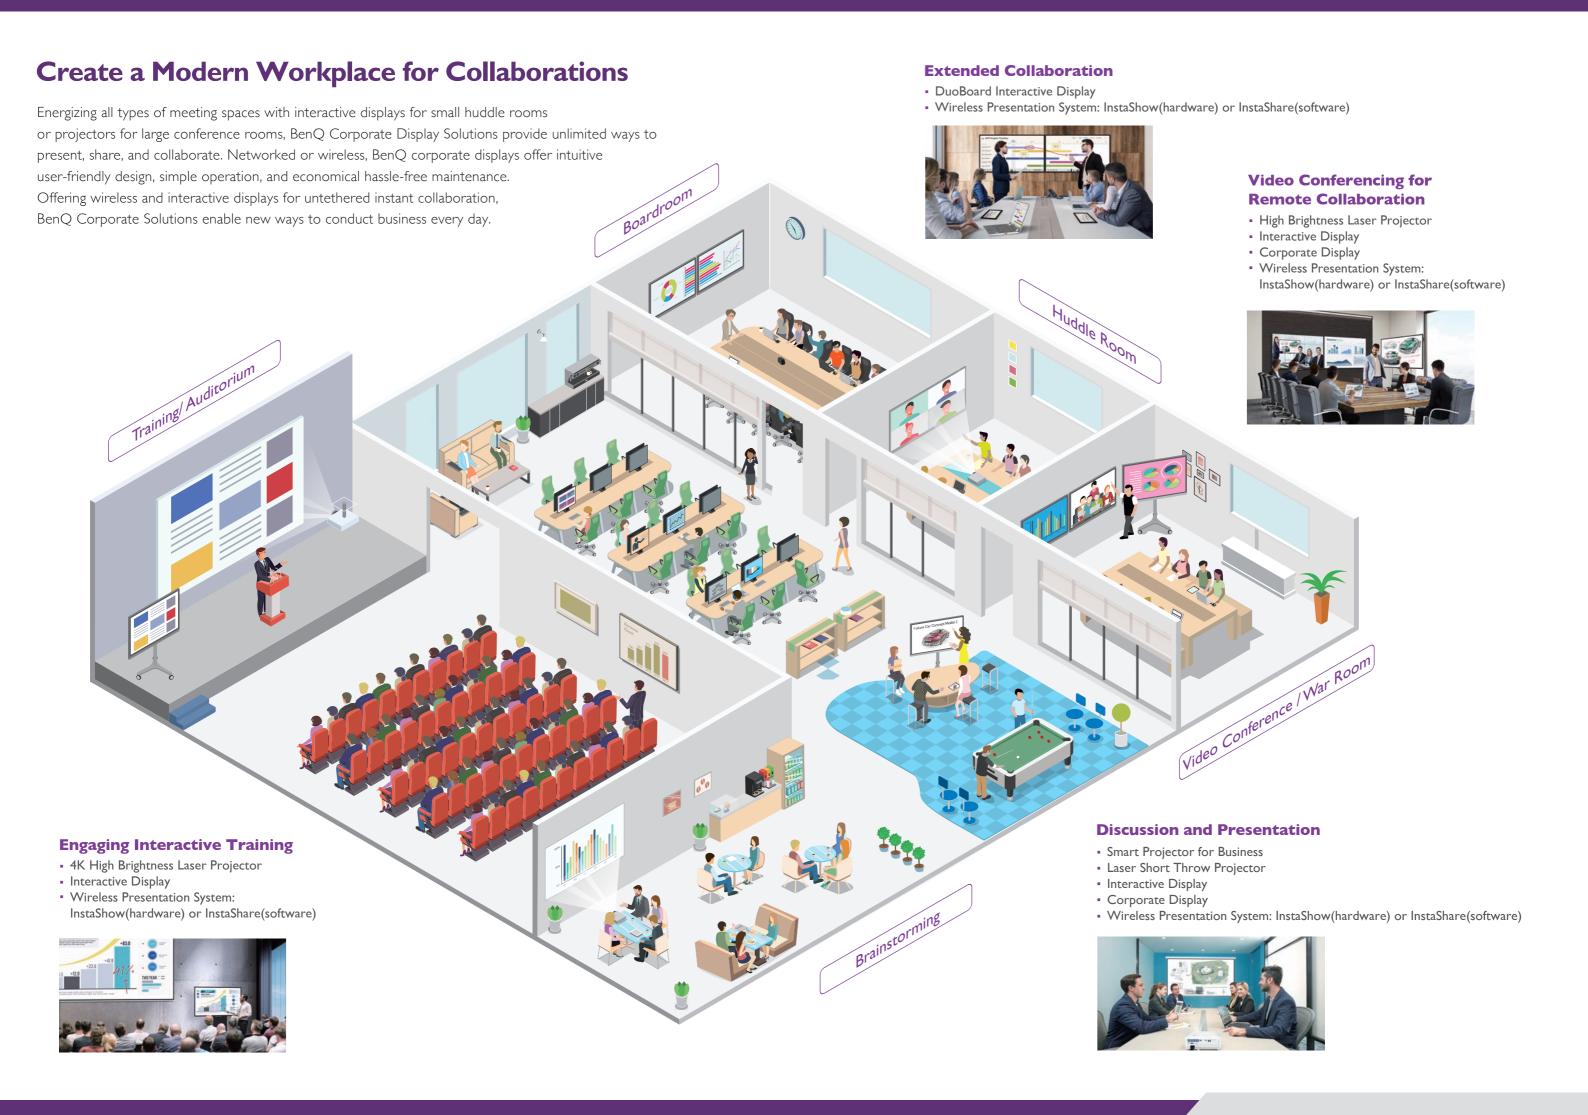

# Make Your Inspiration and Teamwork Shine

BenQ displays for corporate environments enable team collaborations and creativity. Our products help companies overcome time and location restriction and work together despite changing conditions. Cloud whiteboarding, wireless sharing and high quality video conferencing enhance hybrid working, meaning "Bring Your Own Device" (BYOD) works great every time. BenQ offers easy to use solutions that fuse hardware and software seamlessly for your teammates at office or home.

# Sharp and Bright in Any Light: Flexible, Brilliant and Reliable for Your Meeting Room

# High Brightness for Well-Lit Conference Rooms

With the power of BlueCore technology, there's no longer any need to turn off the lights during a presentation. Offering up to 8000 lumens of brightness, BenQ Corporate Laser Projectors are capable of delivering clear images in comfortably lit spaces, boosting participants' focus and making images clearer for people sitting in every corner of the room.

# Ultra-High Laser-Powered Contrast

BenQ Corporate Laser Projectors offer a native contrast ratio of 20,000:1 to deliver blacks that are true, colors that are rich, and details that are strikingly clear. Extra-deep blacks are essential for making dark scenes look realistic and high contrast ensures that employees' presentations look vivid and crisp.

### LumiExpert<sup>™</sup> Ambient-Light Detection

BenQ's LumiExpert<sup>™</sup> can automatically detect the ambient light conditions of a meeting room and maximize clarity and comfort. Whether presenting in a dark boardroom or a brightly-lit office, LumiExpert<sup>™</sup> makes sure the BenQ Corporate Laser Projector delivers peak performance.