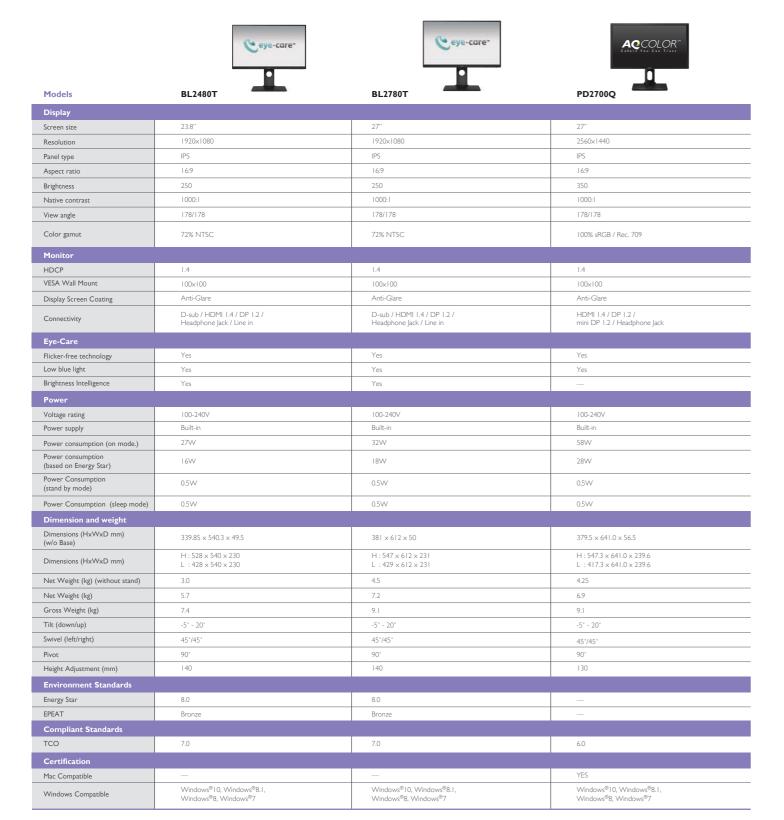

# **LCD Monitor**

# **Eye-care Technology to Enhance Work Efficiency**

Technology has become an integrated element in modern life. Monitors are ubiquitous in people's daily lives for work, study, or personal leisure. Employees are likely to spend more time in front of a computer monitor. Those hours add up quickly and can create strain on their eyes and overall health. Wondering how to prevent eye strain and fatigue while keeping eye health in the digital world? The right monitor is a great start.

As a renowned provider of digital lifestyle innovations, BenQ has a full range of monitors made for different needs, especially for office workers and professional art workers. For office workers, BenQ monitors are designed with ergonomics for proper sitting posture and exclusive eye-care<sup>TM</sup> technology to help eliminate the stress that traditional monitors put on employees' eyes. For professional art workers, on the other hand, BenQ has developed AQCOLOR technology tailor-made for those who have great demand on color accuracy and software for customized monitor setting.