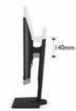

# Ergonomic Design

Rising up at least 110mm from the base, BenQ's Height Adjustment Stand offers height, tilt, pivot, and swivel that can adjust employees' work station to one that best suits their ergonomic needs.