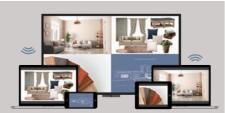

### **Effortless Wireless Presentation**

InstaShare software is designed for seamless wireless presentation. It allows the smooth streaming of visual, audio files and Full HD quality videos. Users can mirror content from mobile devices, and invite up to 16 participants for seamless collaboration.