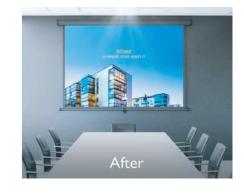

### Digital Image Shrinking and Shifting

Digital image shrinking lets installers shrink the image to 75%\*\* of its original size with precise 0.5% increments. Meanwhile, in cases when images are improperly aligned or otherwise out of place, image shifting lets installers make changes without reinstalling or physically adjusting the projector.