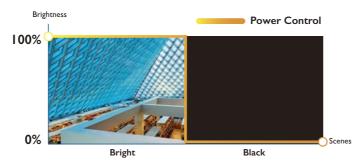

# Ultra-High Laser-Powered Contrast

BenQ Corporate Laser Projectors offer a native contrast ratio of 20,000:1 to deliver blacks that are true, colors that are rich, and details that are strikingly clear. Extra-deep blacks are essential for making dark scenes look realistic and high contrast ensures that employees' presentations look vivid and crisp.