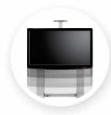

# AV Mobile Cart Model:CF100

Adjustable screen height adjustable screen height from 51" to 67" sliding along the aluminum main post for perfect viewing level.