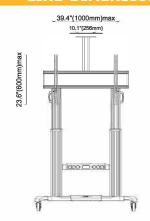

# AV Mobile Cart Model:CF100

Adjustable screen height adjustable screen height from 51" to 67" sliding along the aluminum main post for perfect viewing level.

## **LINE DIMENSIONS**