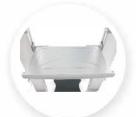

### Standard video tray

The video tray is a standard attachment for CF100. This video tray enables to adjust height vertically freely within the slot for perfect video conference position.

Integrated cable management system
Internal cable management allows cables
and wires to be routed inside the column for clean, clutter-free look.