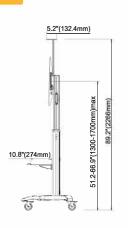

# AV Mobile Cart Model:CF100

Adjustable screen height adjustable screen height from 51" to 67" sliding along the aluminum main post for perfect viewing level.

200\*200-1000\*600mm

0°

51"-67"(1300-1700mm)

Alu alloy

## **LINE DIMENSIONS**