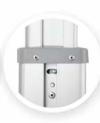

### Adjustable AV shelf height

This AV shelf holds AV components and accessories up to 25lbs (11.4kg).