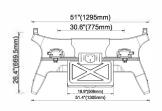

## Swivable caster brake wheels

Carts come with 4" swivable caster brake wheels provide you with easy maneuvers to any direction and position.

Stability enhancing designed Unique extension base design improved stability either during maneuvers of the cart or stationary stood at side. it shrinks packaging to a smallest size to reduce your shipping costs.

## **LINE DIMENSIONS**