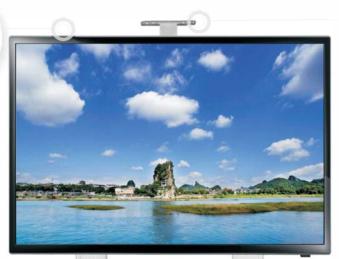

# AV Mobile Cart Model:CF100

Adjustable screen height adjustable screen height from 51" to 67" sliding along the aluminum main post for perfect viewing level.