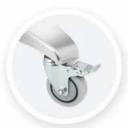

## Swivable caster brake wheels

Carts come with 4" swivable caster brake wheels provide you with easy maneuvers to any direction and position.