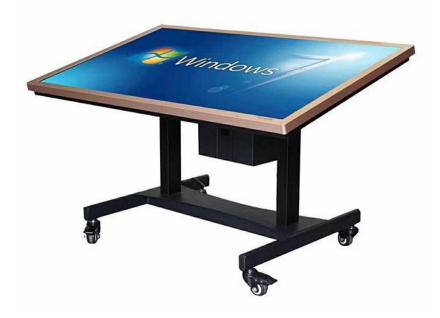

## North Bayou TW-150 Motorised Table Easel Mobile AV Trolley

The NEW TW150 Table Easel solution is designed to provide complete mobility and flexibility in any learning/presentation area. It allows for use in a vertical position as a normal interactive panel or in a horizontal position as an interactive table with a smaller group of users. This specialised tilting screen mount solution provides unparalleled access for smaller students or for those with mobility issues that benefit from being able to input via a low-level sloping touch screen.

## Features:

- Motorised Table Easel Mobile AV Trolley
- Height Adjustable: 730mm to 1400mm (Centre of Screen)
- Max Weight: 100kg
- TV Panel Size: 42" to 70"
- Tilt Adjustment: Up to -90degree
- VESA: up to 800x600
- Smooth Rolling Casters
- Flexible and Installer-friendly

## **Specifications:**

- One touch electric height adjustment from 730mm to 1400mm to centre of screen
- One touch electric Tilt adjustment from horizontal to vertical 90°
- Suitable for TV screens and touch screens from 40" to 70"
- Maximum screen weight 100kg
- Manufactured from powder coated steel components for a long service life
- Minimum height to bottom of screen 300mm
- VESA mounting pattern from 200 x 200mm right up to 800 x 600mm
- Hand held wired remote control attached to stand
- 4 Heavy Duty 100mm locking castors for stability and ease of mobility
- Power requirements: 240v