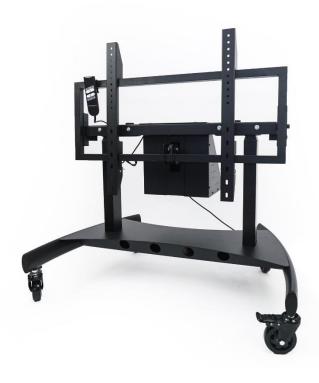

## North Bayou TW-150 Motorised Table Easel Mobile AV Trolley

The NEW TW150 Table Easel solution is designed to provide complete mobility and flexibility in any learning/presentation area. It allows for use in a vertical position as a normal interactive panel or in a horizontal position as an interactive table with a smaller group of users. This specialised tilting screen mount solution provides unparalleled access for smaller students or for those with mobility issues that benefit from being able to input via a low-level sloping touch screen.

## Features:

- Motorised Table Easel Mobile AV Trolley
- Height Adjustable: 730mm to 1400mm (Centre of Screen)
- Max Weight: 100kg
- TV Panel Size: 42" to 70"
- Tilt Adjustment: Up to -90degree
- VESA: up to 800x600
- Smooth Rolling Casters
- Flexible and Installer-friendly

## **Specifications:**

- One touch electric height adjustment from 730mm to 1400mm to centre of screen
- One touch electric Tilt adjustment from horizontal to vertical 90°
- Suitable for TV screens and touch screens from 40" to 70"
- Maximum screen weight 100kg
- Manufactured from powder coated steel components for a long service life
- Minimum height to bottom of screen 300mm
- VESA mounting pattern from 200 x 200mm right up to 800 x 600mm
- Hand held wired remote control attached to stand
- 4 Heavy Duty 100mm locking castors for stability and ease of mobility
- Power requirements: 240v