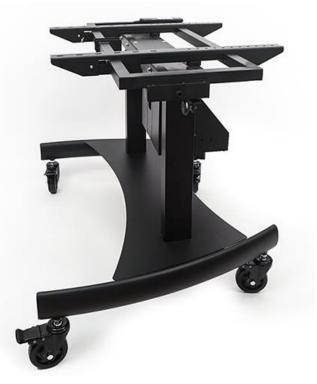

## North Bayou TW-150 Motorised Table Easel Mobile AV Trolley

The NEW TW150 Table Easel solution is designed to provide complete mobility and flexibility in any learning/presentation area. It allows for use in a vertical position as a normal interactive panel or in a horizontal position as an interactive table with a smaller group of users. This specialised tilting screen mount solution provides unparalleled access for smaller students or for those with mobility issues that benefit from being able to input via a low-level sloping touch screen.

## Features:

- Motorised Table Easel Mobile AV Trolley
- Height Adjustable: 730mm to 1400mm (Centre of Screen)
- Max Weight: 100kg
- TV Panel Size: 42" to 70"
- Tilt Adjustment: Up to -90degree
- VESA: up to 800x600
- Smooth Rolling Casters
- Flexible and Installer-friendly

## **Specifications:**

- One touch electric height adjustment from 730mm to 1400mm to centre of screen
- One touch electric Tilt adjustment from horizontal to vertical 90°
- Suitable for TV screens and touch screens from 40" to 70"
- Maximum screen weight 100kg
- Manufactured from powder coated steel components for a long service life
- Minimum height to bottom of screen 300mm
- VESA mounting pattern from 200 x 200mm right up to 800 x 600mm
- Hand held wired remote control attached to stand
- 4 Heavy Duty 100mm locking castors for stability and ease of mobility
- Power requirements: 240v