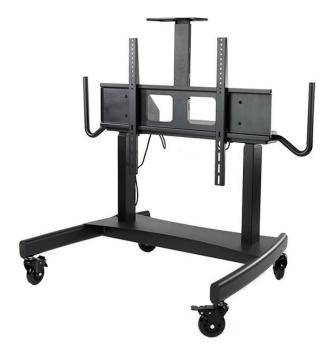

## North Bayou TW-50 Motorised Height Adjustable Mobile AV Trolley

his specialised stand allows TV screens and touch screens to be presented right down to 750mm from the floor to the centre of the screen, providing input access to very small students or those bound to wheelchairs or mobility aids. At the push of a button the screen can be raised to present to the group at up to 1450mm to the centre of screen.

This new model also includes 300mm handles on each side for easier two handed movement around the room by two people as well as a 405mm x 270mm rear shelf for a notebook or other accessories. There are also two pockets for touch screen accessories like pens and erasers.

Mounted on 4 heavy duty lockable 100mm castors it provides for easy mobility around the presentation space.