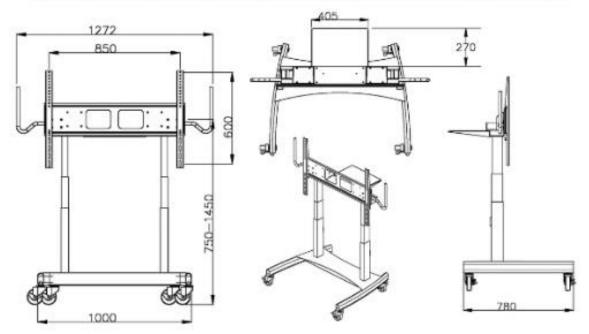

## North Bayou TW-50 Motorised Height Adjustable Mobile AV Trolley

his specialised stand allows TV screens and touch screens to be presented right down to 750mm from the floor to the centre of the screen, providing input access to very small students or those bound to wheelchairs or mobility aids. At the push of a button the screen can be raised to present to the group at up to 1450mm to the centre of screen.

This new model also includes 300mm handles on each side for easier two handed movement around the room by two people as well as a 405mm x 270mm rear shelf for a notebook or other accessories. There are also two pockets for touch screen accessories like pens and erasers.

## **Features**

- Motorised AV Trolley
- Height Adjustable: 750mm to 1450mm
- Max Weight: 100kgs
- TV Panel Size: 42" to 70"
- VESA: Up to 850x600mm
- Smooth Rolling Casters Lockable
- Rear Shelf Unit and Accessories Pockets
- Flexible and Installer-friendly

| Model TW-50                | Colour Black                   | Carton Size 120 x 94 x 23 |
|----------------------------|--------------------------------|---------------------------|
| Screen Size 42" - 70"      | VESA 200 × 200 to 800 × 600    | Carton G.W. 43kg          |
| Max Screen Weight 100kg    | Control Wired Remote           | Pallet Quantity 5 units   |
| Height to Centre of Screen | Minimum Height 750mm           | Maximum Height 1450mm     |
| Wheels 4 Braked Castors    | Material Steel - Powder Coated |                           |